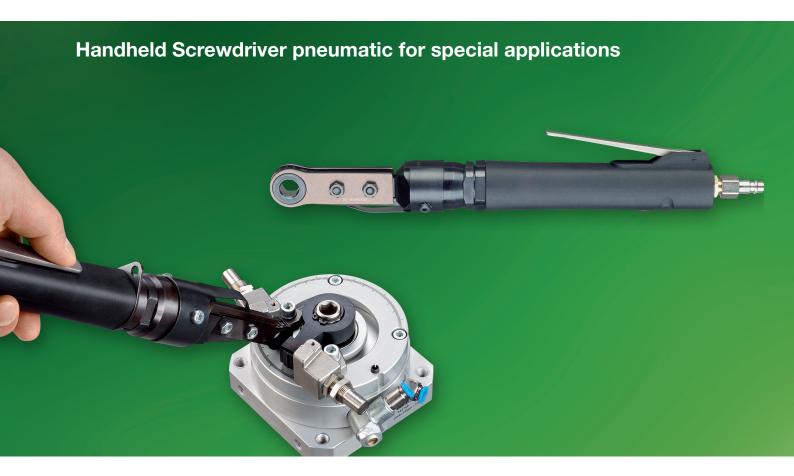

## Flat Head Screwdriver

The solution for restricted spaces
For Screws of M3 (5-mm hex) to M18 (27-mm hex)

- ergonomic
- simple handling
- low noise level
- for work in confined areas

Our flat head screwdrivers are primarily used for screwdriving tasks in confined spaces.

The flat head screwdriver comes with exchangeable sockets, even customer specific designs are available.

The varying head length enables the screwdriver to adapt to fit any spatial conditions.

If air supply is cut off they can also be tightened by hand.

Typical applications for the flat head screwdriver include assemblies of screw caps to hoses and pipes, e.g. in the car manufacturing industry.

As useful accessories, we offer affordable maintenance units, special lubrication oil for air-operated machines, as well as balancers and oil-resistant pressure-hoses.