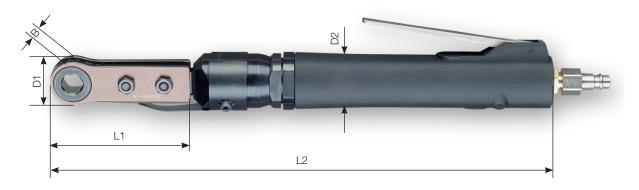

## **TECHNICAL DATA - FLAT HEAD SCREWDRIVER with closed head**

| Design Version         |    |              | Motor Size 2       | Motor Size 3     |
|------------------------|----|--------------|--------------------|------------------|
| Right rotation         |    | Туре         | 39-521-19K         | 39-331-46K       |
| Lever start            |    | Part no.     | 391625A            | 390518N          |
| For screw thread sizes |    |              | M 3 - M 6          | M 8 - M 18       |
| For hex sizes          |    | mm / in.     | 5-10/0.195 - 0.400 | 13-27/0.511-1.06 |
| Speed, idling r        |    | rpm          | 90                 | 110              |
| Torque max. approx.    |    | Nm / in.lbs  | 8.5 / 75.2         | 48 / 425         |
| Air consumption        |    | m³/min / cfm | 0.36 / 12.7        | 0.4 / 14.1       |
| Head thickness         | В  | mm / in.     | 9 / 0.35           | 17 / 0.66        |
| Head diameter          | D1 | mm / in.     | 19 / 0.74          | 46 / 1.8         |
| Grip diameter          | D2 | mm / in.     | 30 / 1.17          | 40 / 1.56        |
| Head length            | L1 | mm / in.     | 69 / 2.7           | 115 / 4.5        |
| Total tool length      | L2 | mm / in.     | 319 / 12.5         | 358 / 14         |
| Noise level            |    | dB(A)        | 80                 | 83               |
| Weight complete        |    | kg / lbs     | 1.15 / 2.53        | 1.7 / 3.74       |
| Hose ID required       |    | mm / in.     | 6 / 1/4            | 6 / 1/4          |
| Connection thread      |    |              | 1/8" f             | 1/4" m           |

Technical data relate to an air pressure of 6.3 bar (90 PSI)

Quick connect coupler and hose plug  $\cdot$  1 Socket insert with female hex \*)