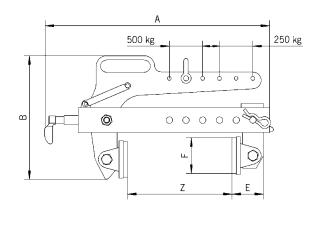

### **Technical data TVB**

| Model   | ArtNo.    | Capacity<br>kg | Jaw capacity Z<br>mm | Weight<br>kg |
|---------|-----------|----------------|----------------------|--------------|
| TVB 500 | N52625000 | 250/500        | 0 - 240              | 13           |

### **Dimensions TVB**

| Model   | TVB 500 |
|---------|---------|
| A, mm   | 537     |
| B, mm   | 296     |
| C, mm   | 112     |
| D, mm   | 80      |
| E, mm   | 75      |
| F, mm   | 85      |
| Ø G, mm | 22      |
| Ø H, mm | 10      |