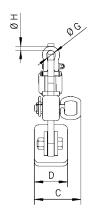

### **Dimensions TVB**

| Model   | TVB 500 |
|---------|---------|
| A, mm   | 537     |
| B, mm   | 296     |
| C, mm   | 112     |
| D, mm   | 80      |
| E, mm   | 75      |
| F, mm   | 85      |
| Ø G, mm | 22      |
| Ø H, mm | 10      |