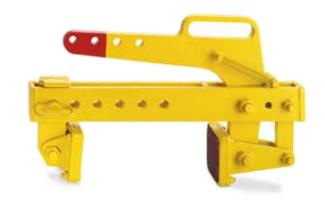

# TVB Block grab

### Capacity 250 and 500 kg

The TVB block grab is useful for the transport of stone and concrete blocks and other materials with parallel surfaces. The grab has a protective lining to ensure a safe and non-marring transport.

The clamping jaw and the center of gravity are easily and quickly adjustable by means of the locking pin.