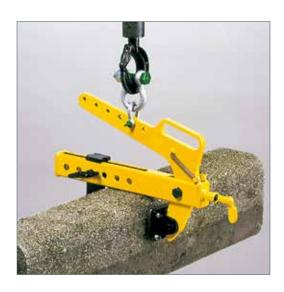

# TVB Block grab

### Capacity 250 and 500 kg

The TVB block grab is useful for the transport of stone and concrete blocks and other materials with parallel surfaces. The grab has a protective lining to ensure a safe and non-marring transport.