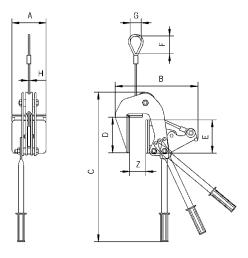

## **Dimensions TPZ**

| Model | TPZ 0,4/50 | TPZ 0,4/100 | TPZ 0,75/60 | TPZ 0,75/120 |
|-------|------------|-------------|-------------|--------------|
|       | 0,00       | 0,00        |             | 0,. 00       |
| A, mm | 120        | 120         | 155         | 155          |
| B, mm | 290        | 335         | 349         | 406          |
| C, mm | 525        | 525         | 545         | 560          |
| D, mm | 125        | 125         | 145         | 145          |
| E, mm | 117        | 117         | 135         | 135          |
| F, mm | 60         | 60          | 121         | 121          |
| G, mm | 40         | 40          | 75          | 75           |
| H, mm | 6          | 6           | 8 x 24      | 8 x 24       |