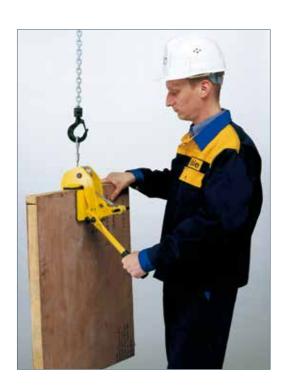

## Capacity 400 - 750 kg

The TPZ clamp is made for lifting and vertically transporting wood, particle board and plastic sheets.

The pliers are fastened to the plate with the aid of a handheld lever. The jaw, which has a protective lining, grabs once lifting begins and holds the board securely.