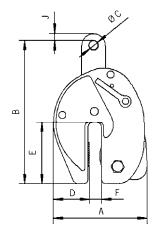

## **Dimensions TPP**

| Model   | TPP 3 | TPP 8 |
|---------|-------|-------|
| A, mm   | 224   | 294   |
| B, mm   | 325   | 445   |
| Ø C, mm | 20    | 30    |
| D, mm   | 88    | 109   |
| E, mm   | 147   | 194   |
| F, mm   | 25    | 42    |
| G, mm   | 123   | 146   |
| H, mm   | 60    | 72    |
| I, mm   | 20    | 25    |
| J, mm   | 18    | 26    |