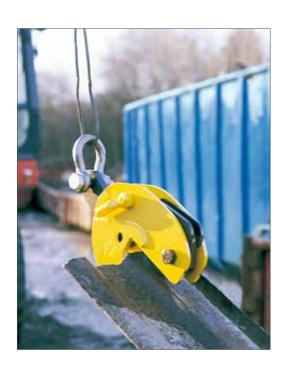

## TPP Trench shield clamp

## Capacity 3000 - 8000 kg

The TPP trench shield clamp is similar to a regular plate clamp in its construction but has a much deeper jaw.

The compact construction combined with a high capacity makes it ideal for pulling trench shields out of the ground. A safety lock prevents the accidental opening of the clamp.