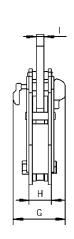

## **Dimensions TPP**

| Model   | TPP 3 | TPP 8 |
|---------|-------|-------|
| A, mm   | 224   | 294   |
| B, mm   | 325   | 445   |
| Ø C, mm | 20    | 30    |
| D, mm   | 88    | 109   |
| E, mm   | 147   | 194   |
| F, mm   | 25    | 42    |
| G, mm   | 123   | 146   |
| H, mm   | 60    | 72    |
| I, mm   | 20    | 25    |
| J, mm   | 18    | 26    |