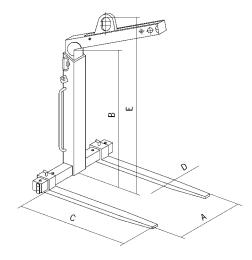

#### **Dimensions TKG vhs**

| Model                     | TKG 1,0 vhs | TKG 1,5 vhs | TKG 2,0 vhs | TKG 3,0 vhs | TKG 5,0 vhs |
|---------------------------|-------------|-------------|-------------|-------------|-------------|
| Adjustment of tines A, mm | 350 - 900   | 350 - 900   | 400 - 900   | 450 - 900   | 500 - 1000  |
| Usable height B, mm       | 1100 - 1600 | 1300 - 2000 | 1300 - 2000 | 1300 - 2000 | 1300 - 2000 |
| Length of tines C, mm     | 1000        | 1000        | 1000        | 1000        | 1000        |
| Section of tines D, mm    | 100 x 30    | 100 x 40    | 120 x 40    | 120 x 50    | 150 x 60    |
| Overall height E, mm      | 1420 - 1920 | 1650 - 2350 | 1655 - 2355 | 1720 - 2420 | 1710 - 2410 |