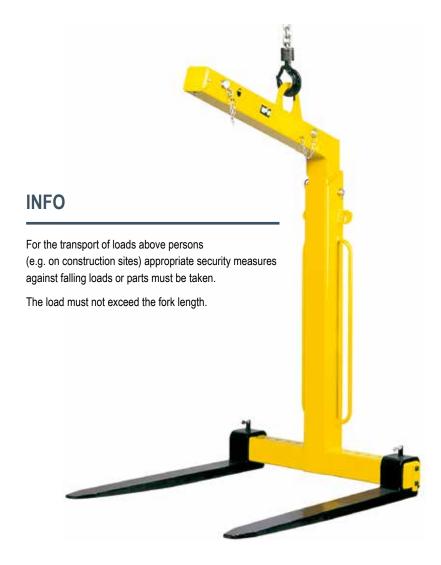

# TKG vhs Crane forks

## Capacity 200 - 5000 kg

These crane forks are equipped with adjustable tines, height adjustability and an automatic balancing system. Crane forks with automatic balancing\* tend to point their tines upward when being transported. This prevents the load from unintentionally slipping off the tines.

The shackle is movable and runs on a track depending on the load. The automatic balancing engages by a pressurized gas spring once the forks are loaded. The load will always be in the center of gravity of the forks, ensuring a safe transport.

#### **Features**

- All crane forks comply with the latest standards and CE-directives.
- · Safety factor 4:1
- · Maintenance-free
- · Highly visible safety colour
- For the transport of rings or coils, the fork tines are simply pushed together.
- · Easily adjustable tines for all pallet sizes.