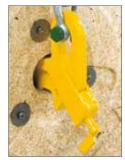

# TKB Clamps for cable drums

## Capacity 5000 kg

Specifically designed for the transport of cable drums, these clamps are used in pairs together with a two-legged chain sling.

By the spreading of the clamp, it locks inside the drum. The clamps can be held in place by a locking lever.

Easy handling, light-weight design, and the size of the clamp contribute to a safe transport of all types of cable drums.