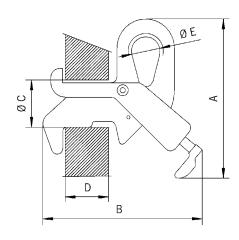

# **INFO**

Various sizes are available on request. Please supply dimensions C and D!

### **Dimensions TKB**

| Model   | TKB |
|---------|-----|
| A, mm   | 277 |
| B, mm   | 277 |
| Ø C, mm | 82  |
| D, mm   | 85  |
| Ø E, mm | 50  |