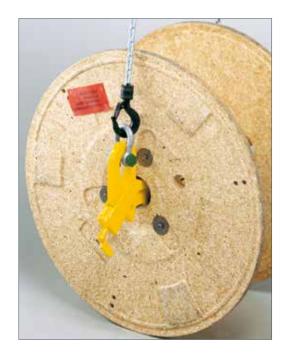

# TKB Clamps for cable drums

## Capacity 5000 kg

Specifically designed for the transport of cable drums, these clamps are used in pairs together with a two-legged chain sling.

By the spreading of the clamp, it locks inside the drum. The clamps can be held in place by a locking lever.

Easy handling, light-weight design, and the size of the clamp contribute to a safe transport of all types of cable drums.