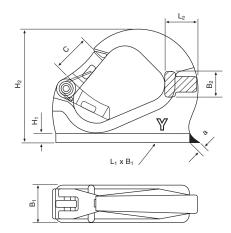

## **Dimensions ASH**

| Model              | ASH 1   | ASH 3    | ASH 5    | ASH 8    |
|--------------------|---------|----------|----------|----------|
| Seam density a, mm | 4       | 6        | 7        | 8 - 9    |
| L1 x B1, mm        | 90 x 25 | 130 x 35 | 160 x 45 | 170 x 50 |
| B2, mm             | 19      | 26       | 30       | 40       |
| C, mm              | 24      | 32       | 40       | 51       |
| H1, mm             | 6       | 10       | 12       | 12       |
| H2, mm             | 76      | 117      | 121      | 142      |
| L2, mm             | 22      | 29       | 47       | 52       |