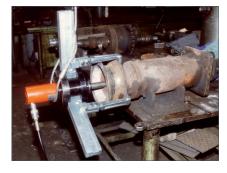

#### Pulling force max. 10 - 23t

The harder the pulling force, the tighter the grip of the jaws. Longer jaws up to 1000 mm are available on request.

#### Features

- High quality components from our standard hydraulic programme.
- Modular system, hydraulic parts can also be used for many other applications.
- Long-life hydraulic cylinders manufactured from chromium-molybdenum steel.
- Two-stage quick-action hand pumps.
- Incl. high pressure hydraulic hose with quick coupler,  $L = 2.0 \, \text{m}.$
- All complete sets are supplied in metal box HPK-10 or wooden case.
- All sets are supplied ready to use.