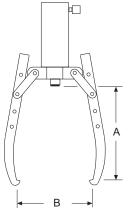

## Dimensions BMZ

| Model              | BMZ-1000 | BMZ-1500 | BMZ-2300 |
|--------------------|----------|----------|----------|
| Reach max. A, mm   | 300      | 300      | 190      |
| Width Ø max. B, mm | 350      | 350      | 700      |