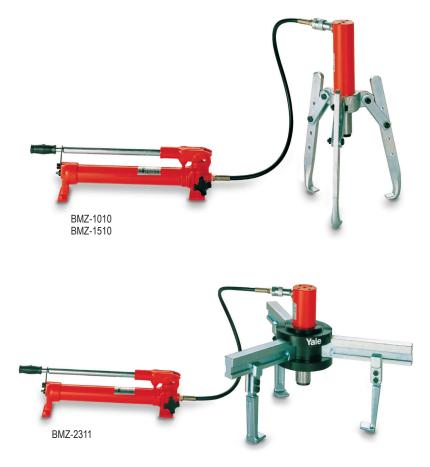

# BMZ

# Puller sets with separate hydraulics 10, 15 and 23 t

# BMZ-1010 and 1510

The harder the pulling force, the tighter the grip of the jaws. Longer jaws up to 1000 mm are available on request.

# BMZ-2311

The radially adjustable pulling arms can be locked in any position.