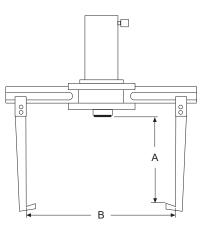

# BMZ-2311

The radially adjustable pulling arms can be locked in any position.

## Dimensions BMZ

| Model              | BMZ-1000 | BMZ-1500 | BMZ-2300 |
|--------------------|----------|----------|----------|
| Reach max. A, mm   | 300      | 300      | 190      |
| Width Ø max. B, mm | 350      | 350      | 700      |