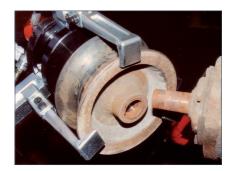

#### Pulling force max. 10 - 23t

The harder the pulling force, the tighter the grip of the jaws. Longer jaws up to 1000 mm are available on request.

#### Features

- High quality components from our standard hydraulic programme.
- Modular system, hydraulic parts can also be used for many other applications.
- Long-life hydraulic cylinders manufactured from chromium-molybdenum steel.
- Two-stage quick-action hand pumps.
- Incl. high pressure hydraulic hose with quick coupler,  $L = 2.0 \, \text{m}.$
- All complete sets are supplied in metal box HPK-10 or wooden case.
- All sets are supplied ready to use.