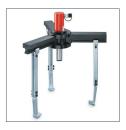

# BMZ

# Puller sets with separate hydraulics 10, 15 and 23 t

#### Pulling force max. 10 - 23t

The harder the pulling force, the tighter the grip of the jaws. Longer jaws up to 1000 mm are available on request.

#### Features

- High quality components from our standard hydraulic programme.
- Modular system, hydraulic parts can also be used for many other applications.
- Long-life hydraulic cylinders manufactured from chromium-molybdenum steel.
- Two-stage quick-action hand pumps.
- Incl. high pressure hydraulic hose with quick coupler,  $L = 2.0 \, \text{m}.$
- All complete sets are supplied in metal box HPK-10 or wooden case.
- All sets are supplied ready to use.

#### Scope of delivery:

• Pressure gauge set GYA-63.



Accessories for BMZ-2300 and BMZ-2311: BMZ-2308 extensions of pulling arms increase the reach (A) up to 395 mm. BMZ-2309 up to 495 mm.



Pressure gauge set GYA-63 is part of the scope of delivery.

# BMZ-1010 and 1510

The harder the pulling force, the tighter the grip of the jaws. Longer jaws up to 1000 mm are available on request.

# BMZ-2311

The radially adjustable pulling arms can be locked in any position.

### Technical data BMZ

| Model    | ArtNo.    | Pulling force<br>max.<br>t | Hydraulic cylinder<br>model | Hand pump<br>model | Hydraulic hose<br>model | Stroke<br>of the cylinder<br>mm | Weight<br>kg |
|----------|-----------|----------------------------|-----------------------------|--------------------|-------------------------|---------------------------------|------------