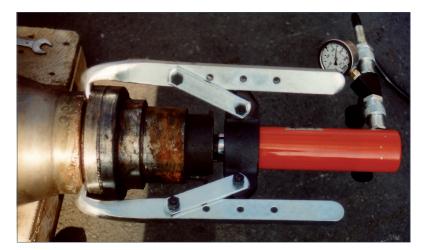

# BMZ-1010 and 1510

The harder the pulling force, the tighter the grip of the jaws. Longer jaws up to 1000 mm are available on request.

# BMZ-2311

The radially adjustable pulling arms can be locked in any position.