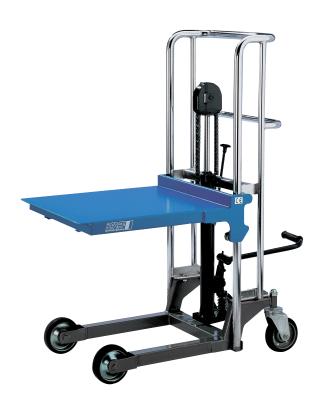

# PRAKTIKUS HP Platformlift, mobile

# Capacity 400 kg,

## Platform height max. 1200 mm

For the occasional, internal application of lifting and transporting of goods.

#### **Features**

- · Easy lifting by tiltable foot pedal.
- Lowering speed can be finely metered for sensitive lowering of the load.
- Ergonomic handlebar for easy operation.
- Steering roller with brake for safe parking of the hand stacker
- Robust construction with chrome plated chassis, hard chromium plated piston and pressure relief valve.
- · Covered chain deflection for increased safety.