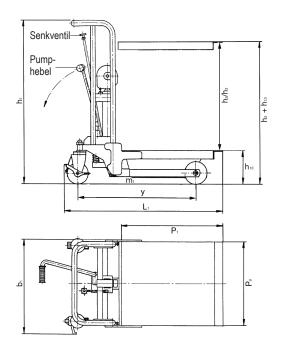

### Technical data PRAKTIKUS HP

| Model                              | HP 0412  |
|------------------------------------|----------|
| ArtNo.                             | 40008779 |
| Capacity, kg                       | 400      |
| Platform height max. h3 + h13, mm  | 1200     |
| Platform height min. h13, mm       | 200      |
| Freelift h2, mm                    | 1000     |
| Stroke h3, mm                      | 1000     |
| Lifting height per pump stroke, mm | 23       |
| Overall height h1, mm              | 1310     |
| Overall length L1, mm              | 1037     |
| Overall width b1, mm               | 590      |
| Platform length P1, mm             | 650      |
| Platform width P2, mm              | 550      |
| Tyre type 1                        | VG/VG    |
| Steering rollers, mm               | 150 x 45 |
| Load rollers, mm                   | 150 x 45 |
| Number of wheels/load rollers      | 2/2      |
| Ground clearance m1, mm            | 50       |
| Wheelbase y, mm                    | 785      |
| Weight, kg                         | 71       |

<sup>1</sup>VG ... Solid rubber