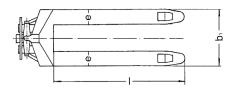

## Technical data hand pallet truck SILVERLINE

| Model                             | HU 20-115 BTS | HU 25-115 BTS |
|-----------------------------------|---------------|---------------|
| ArtNo.                            | 34527132      | N21225457     |
| Capacity, kg                      | 2000          | 2500          |
| Weight, kg                        | 86            | 73            |
| Tyre type <sup>1</sup>            | VG/PUR        | VG/PUR        |
| Steering rollers, mm              | 200 x 50      | 200 x 50      |
| Load rollers, mm                  | 82 x 70       | 80 x 70       |
| Stroke h3, mm                     | 115           | 115           |
| Height of control handle h14, mm  | 1200          | 1230          |
| Fork height lowered h13, mm       | 85            | 85            |
| Fork width e, mm                  | 160           | 160           |
| Fork length I, mm                 | 1150          | 1150          |
| Outside dimension of forks b1, mm | 850           | 685           |