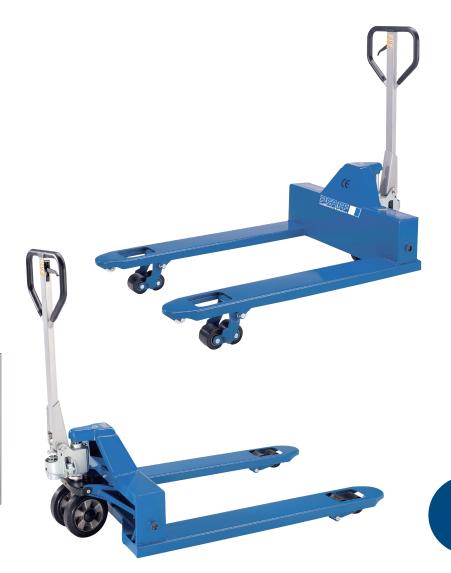

## Hand pallet truck SILVERLINE with a wider loading width

## Capacity 2000 - 2500 kg

For the professional transportation of special pallets, e.g. brickyard pallets or american pallets.

## Features

- Ergonomic safety control handle for one-hand operation of lifting, driving and lowering.
- Ergonomic rubber control handle for safe handling.
- Low maintenance high performance hydraulic pump with hard chromium plated piston and pressure relief valve.
- Frame and forks in robust steel construction, adjustable connecting rods, especially hardened axles and the high quality powder coating ensure a long life expectancy.
- Steering angle of 105 degree to each side for easy handling in confined spaces.