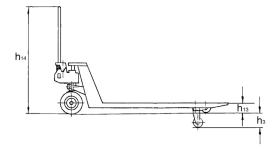

## Technical data hand pallet truck SILVERLINE

| Model                             | HU 20-115 BTS | HU 25-115 BTS |
|-----------------------------------|---------------|---------------|
| ArtNo.                            | 34527132      | N21225457     |
| Capacity, kg                      | 2000          | 2500          |
| Weight, kg                        | 86            | 73            |
| Tyre type <sup>1</sup>            | VG/PUR        | VG/PUR        |
| Steering rollers, mm              | 200 x 50      | 200 x 50      |
| Load rollers, mm                  | 82 x 70       | 80 x 70       |
| Stroke h3, mm                     | 115           | 115           |
| Height of control handle h14, mm  | 1200          | 1230          |
| Fork height lowered h13, mm       | 85            | 85            |
| Fork width e, mm                  | 160           | 160           |
| Fork length I, mm                 | 1150          | 1150          |
| Outside dimension of forks b1, mm | 850           | 685           |