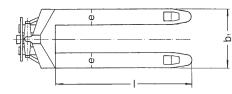

## Technical data HU 20-115 VATP ATEX PROLINE MEDIUM

| Model                             | HU 20-115<br>VATP ATEX PL |
|-----------------------------------|---------------------------|
| ArtNo.                            | 040054147                 |
| Capacity, kg                      | 2000                      |
| Weight, kg                        | 86                        |
| Tyre type <sup>1</sup>            | VG/PA                     |
| Steering rollers, mm              | 200 x 50                  |
| Load rollers, mm                  | 82 x 70                   |
| Stroke h3, mm                     | 115                       |
| Height of control handle h14, mm  | 1200                      |
| Fork height lowered h13, mm       | 85                        |
| Fork width e, mm                  | 160                       |
| Fork length I, mm                 | 1150                      |
| Outside dimension of forks b1, mm | 540                       |