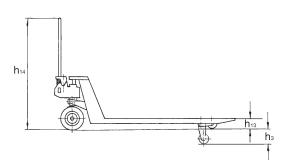

## Technical data HU 20-115 VATP ATEX PROLINE MEDIUM

| Model                             | HU 20-115<br>VATP ATEX PL |
|-----------------------------------|---------------------------|
| ArtNo.                            | 040054147                 |
| Capacity, kg                      | 2000                      |
| Weight, kg                        | 86                        |
| Tyre type <sup>1</sup>            | VG/PA                     |
| Steering rollers, mm              | 200 x 50                  |
| Load rollers, mm                  | 82 x 70                   |
| Stroke h3, mm                     | 115                       |
| Height of control handle h14, mm  | 1200                      |
| Fork height lowered h13, mm       | 85                        |
| Fork width e, mm                  | 160                       |
| Fork length I, mm                 | 1150                      |
| Outside dimension of forks b1, mm | 540                       |