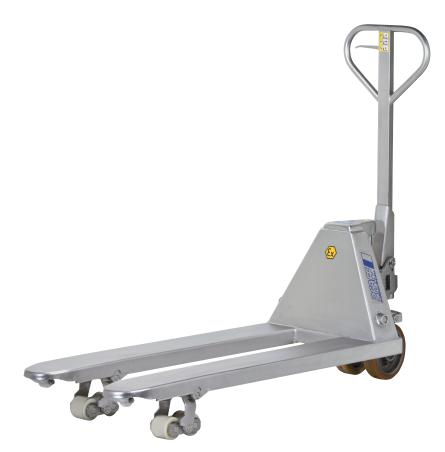

# HU 20-115 VATP ATEX PROLINE Hand pallet truck, stainless steel version

### Capacity 2000 kg

The hand pallet truck is designed for the use in explosive environments (zone 1 and 2).

#### Features

- Ergonomic safety control handle for one-hand operation of lifting, driving and lowering.
- Low maintenance high performance hydraulic pump with hard chromium plated piston and pressure relief valve. Hydraulic unit made of V4A-316 stainless steel.
- Frame, adjustable connecting rods, bolts and the torsion tube are made of high quality V4A-316 stainless steel.
- Steering angle of 105 degree to each side for easy handling in confined spaces.
- Conductive steering rollers (antistatic).