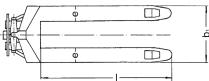

## Technical data HU 20-115 QLTP

| Model                             | HU 20-115 QLTP |
|-----------------------------------|----------------|
| ArtNo.                            | N21225458      |
| Capacity, kg                      | 2000           |
| Weight, kg                        | 86             |
| Tyre type <sup>1</sup>            | VG/PUR         |
| Steering rollers, mm              | 200 x 50       |
| Load rollers, mm                  | 82 x 70        |
| Stroke h3, mm                     | 115            |
| Height of control handle h14, mm  | 1200           |
| Fork height lowered h13, mm       | 85             |
| Fork width e, mm                  | 160            |
| Fork length I, mm                 | 1150           |
| Outside dimension of forks b1, mm | 540            |