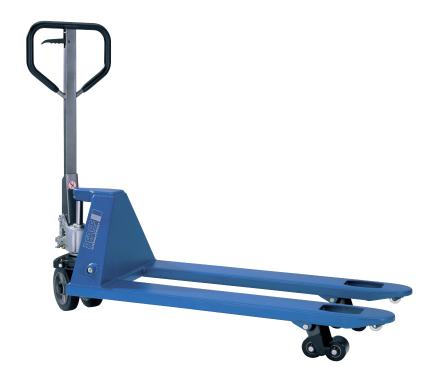

## HU 20-115 QLTP PROLINE Hand pallet truck with quick-lift

## Capacity 2000 kg

For quick lifting and professional transportation of palletised goods and box pallets under demanding conditions.

## **Features**

- Ergonomic safety control handle for one-hand operation of lifting, driving and lowering.
- Ergonomic rubber control handle for safe handling.
- Low maintenance high performance hydraulic pump with hard chromium plated piston and pressure relief valve.
- Quick-lift function for loads up to 200 kg for quick lifting of the load.
- Frame and forks in robust steel construction, adjustable connecting rods, especially hardened axles and the high quality powder coating ensure a long life expectancy.
- Steering angle of 105 degree to each side for easy handling in confined spaces.