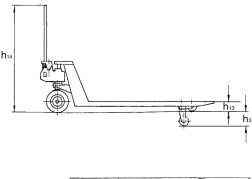

## Technical data HU 20-115 QLTP

| Model                             | HU 20-115 QLTP |
|-----------------------------------|----------------|
| ArtNo.                            | N21225458      |
| Capacity, kg                      | 2000           |
| Weight, kg                        | 86             |
| Tyre type <sup>1</sup>            | VG/PUR         |
| Steering rollers, mm              | 200 x 50       |
| Load rollers, mm                  | 82 x 70        |
| Stroke h3, mm                     | 115            |
| Height of control handle h14, mm  | 1200           |
| Fork height lowered h13, mm       | 85             |
| Fork width e, mm                  | 160            |
| Fork length I, mm                 | 1150           |
| Outside dimension of forks b1, mm | 540            |