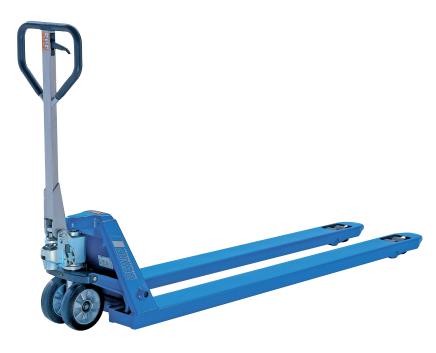

## Hand pallet truck PROLINE with extended forks and increased capacity

## Capacity 3000 - 3500 kg

For the professional transportation of long palletised goods and box pallets under demanding conditions.

## Features

- Ergonomic safety control handle for one-hand operation of lifting, driving and lowering.
- · Ergonomic rubber control handle for safe handling.
- Low maintenance high performance hydraulic pump with hard chromium plated piston and pressure relief valve.
- Frame and forks in robust steel construction, adjustable connecting rods, especially hardened axles and the high quality powder coating ensure a long life expectancy.
- Fork lenghts from 1500 up to 2000 mm for transportation of long goods.
- Steering angle of 105 degree to each side for easy handling in confined spaces.