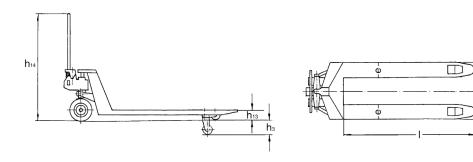

مَ

| Model                             | HU 30-150 TP | HU 35-180 TP | HU 35-200 TP |
|-----------------------------------|--------------|--------------|--------------|
| ArtNo.                            | 34527204     | 34527205     | 34527206     |
| Capacity, kg                      | 3000         | 3500         | 3500         |
| Weight, kg                        | 121          | 139          | 148          |
| Tyre type <sup>1</sup>            | PUR/PUR      | PUR/PUR      | PUR/PUR      |
| Steering rollers, mm              | 200 x 50     | 200 x 50     | 200 x 50     |
| Load rollers, mm                  | 82 x 70      | 82 x 70      | 82 x 70      |
| Stroke h3, mm                     | 115          | 115          | 115          |
| Height of control handle h14, mm  | 1200         | 1200         | 1200         |
| Fork height lowered h13, mm       | 85           | 85           | 85           |
| Fork width e, mm                  | 160          | 170          | 170          |
| Fork length I, mm                 | 1500         | 1800         | 2000         |
| Outside dimension of forks b1, mm | 540          | 550          | 550          |

Technical data hand pallet truck PROLINE with extended forks and increased capacity

<sup>1</sup>PUR ... Polyurethane