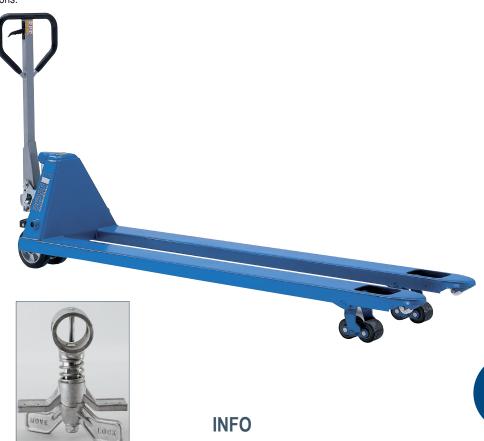

## **Features**

- Ergonomic safety control handle for one-hand operation of lifting, driving and lowering.
- Ergonomic rubber control handle for safe handling.
- Low maintenance high performance hydraulic pump with hard chromium plated piston and pressure relief valve.
- Frame and forks in robust steel construction, adjustable connecting rods, especially hardened axles and the high quality powder coating ensure a long life expectancy.
- Fork lenghts from 1300 up to 3000 mm for transportation of long and bulky loads.
- Steering angle of 105 degree to each side for easy handling in confined spaces.

Optional: Parking brake

Driving and parking brake available as option.