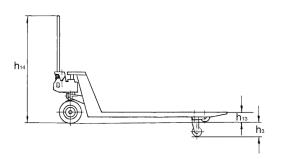

## Technical data HU 15-115 FTP

| Model                             | HU 15-115 FTP |
|-----------------------------------|---------------|
| ArtNo.                            | 34527124      |
| Capacity, kg                      | 1500          |
| Weight, kg                        | 84            |
| Tyre type 1                       | PUR/PA        |
| Steering rollers, mm              | 180 x 50      |
| Load rollers, mm                  | 50 x 70       |
| Stroke h3, mm                     | 115           |
| Height of control handle h14, mm  | 1200          |
| Fork height lowered h13, mm       | 51            |
| Fork width e, mm                  | 160           |
| Fork length I, mm                 | 1150          |
| Outside dimension of forks b1, mm | 540           |
|                                   |               |