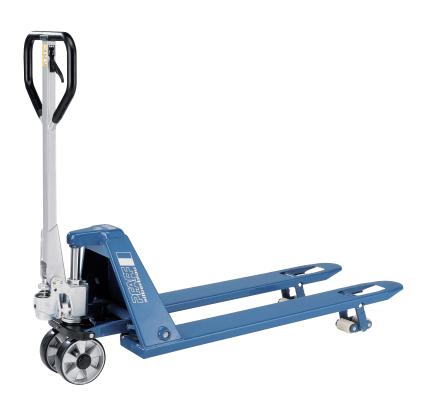

## HU 15-115 FTP PROLINE Hand pallet truck with low height forks

## Capacity 1500 kg

For the professional transportation of particularly low pallets.

## **Features**

- Ergonomic safety control handle for one-hand operation of lifting, driving and lowering.
- Ergonomic rubber control handle for safe handling.
- Low maintenance high performance hydraulic pump with hard chromium plated piston and pressure relief valve.
- Frame and forks in robust steel construction, adjustable connecting rods, especially hardened axles and the high quality powder coating ensure a long life expectancy.
- Pallet entry height of only 51 mm for easy entry in particularly low pallets.
- Steering angle of 105 degree to each side for easy handling in confined spaces.