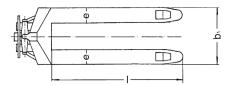

## Technical data HU 15-115 FTP

| Model                             | HU 15-115 FTP |
|-----------------------------------|---------------|
| ArtNo.                            | 34527124      |
| Capacity, kg                      | 1500          |
| Weight, kg                        | 84            |
| Tyre type 1                       | PUR/PA        |
| Steering rollers, mm              | 180 x 50      |
| Load rollers, mm                  | 50 x 70       |
| Stroke h3, mm                     | 115           |
| Height of control handle h14, mm  | 1200          |
| Fork height lowered h13, mm       | 51            |
| Fork width e, mm                  | 160           |
| Fork length I, mm                 | 1150          |
| Outside dimension of forks b1, mm | 540           |
|                                   |               |