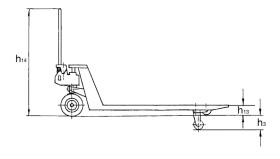

## Technical data 25-115 FBTP

| Model                             | HU 25-115 FBTP |
|-----------------------------------|----------------|
| ArtNo.                            | 34527135       |
| Capacity, kg                      | 2500           |
| Weight, kg                        | 86             |
| Tyre type <sup>1</sup>            | VG/PUR         |
| Steering rollers, mm              | 180 x 50       |
| Load rollers, mm                  | 82 x 70        |
| Stroke h3, mm                     | 115            |
| Height of control handle h14, mm  | 1200           |
| Fork height lowered h13, mm       | 85             |
| Fork width e, mm                  | 160            |
| Fork length I, mm                 | 1150           |
| Outside dimension of forks b1, mm | 540            |