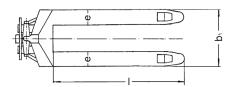

## Technical data 25-115 FBTP

| Model                             | HU 25-115 FBTP |
|-----------------------------------|----------------|
| ArtNo.                            | 34527135       |
| Capacity, kg                      | 2500           |
| Weight, kg                        | 86             |
| Tyre type <sup>1</sup>            | VG/PUR         |
| Steering rollers, mm              | 180 x 50       |
| Load rollers, mm                  | 82 x 70        |
| Stroke h3, mm                     | 115            |
| Height of control handle h14, mm  | 1200           |
| Fork height lowered h13, mm       | 85             |
| Fork width e, mm                  | 160            |
| Fork length I, mm                 | 1150           |
| Outside dimension of forks b1, mm | 540            |