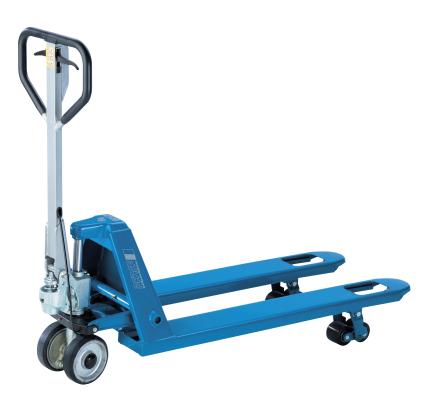

## HU 25-115 FBTP PROLINE Hand pallet truck with driving and parking brake

## Capacity 2500 kg

For the professional transportation of palletised goods and box pallets, on ramps, ascending slopes and on lorries.

## **Features**

- Ergonomic safety control handle for one-hand operation of lifting, driving and lowering.
- Ergonomic rubber control handle for safe handling.
- Driving and park brake comfortably operated from the control handle.
- Low maintenance high performance hydraulic pump with hard chromium plated piston and pressure relief valve.
- Frame and forks in robust steel construction, adjustable connecting rods, especially hardened axles and the high quality powder coating ensure a long life expectancy.
- Steering angle of 105 degree to each side for easy handling in confined spaces.