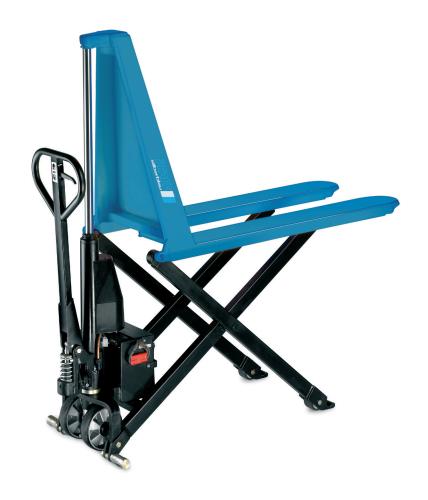

# HU ES 10 B Scissor pallet truck with electric-hydraulic lift

## Capacity 1000 kg, Fork height max. 800 mm

The HU ES 10 B increases the usefulness of the HU HS 10 B by saving operating time for demanding applications with frequent lifting and lowering operations.

### **Features**

- Ergonomic control button for the hydraulic unit fitted in the handle.
- In case of a battery failure the manual use of lifting and lowering is still guaranteed.
- Quick electric-hydraulic lifting of the load, pressure relief valve protects against overloading.
- Low noise and smooth running due to polyurethane steering and load rollers as standard.
- · Additional tilting protection for the load rollers.