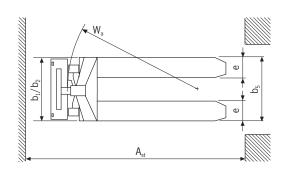

#### Technical data HU ES 10 B

| Model                                     | HU ES 10 B |
|-------------------------------------------|------------|
| ArtNo.                                    | N26900020  |
| Capacity Q, kg                            | 1000       |
| Load center c, mm                         | 600        |
| Weight, kg                                | 152        |
| Tyre type¹                                | PUR/PUR    |
| Steering rollers, mm                      | 180 x 50   |
| Load rollers, mm                          | 75 x 50    |
| Number of wheels/load rollers             | 2/2        |
| Stroke h3, mm                             | 715        |
| Height of control handle max. h14, mm     | 1254       |
| Fork height lowered h13, mm               | 85         |
| Overall length I1, mm                     | 1715       |
| Overall width b1/b2, mm                   | 575        |
| Fork height s, mm                         | 45         |
| Fork width e, mm                          | 160        |
| Fork length I, mm                         | 1170       |
| Outside dimension of forks b5, mm         | 540        |
| Ground clearance, wheelbase centre m2, mm | 18         |
| Aisle width pallet Ast, mm                | 1986       |
| Turning circle radius Wa, mm              | 1564       |
| Battery charger, V/A                      | 220/6      |
| Battery voltage, capacity K5, V/Ah        | 12/52      |