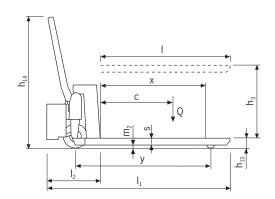

#### Technical data HU ES 10 B

| Model                                     | HU ES 10 B |
|-------------------------------------------|------------|
| ArtNo.                                    | N26900020  |
| Capacity Q, kg                            | 1000       |
| Load center c, mm                         | 600        |
| Weight, kg                                | 152        |
| Tyre type¹                                | PUR/PUR    |
| Steering rollers, mm                      | 180 x 50   |
| Load rollers, mm                          | 75 x 50    |
| Number of wheels/load rollers             | 2/2        |
| Stroke h3, mm                             | 715        |
| Height of control handle max. h14, mm     | 1254       |
| Fork height lowered h13, mm               | 85         |
| Overall length I1, mm                     | 1715       |
| Overall width b1/b2, mm                   | 575        |
| Fork height s, mm                         | 45         |
| Fork width e, mm                          | 160        |
| Fork length I, mm                         | 1170       |
| Outside dimension of forks b5, mm         | 540        |
| Ground clearance, wheelbase centre m2, mm | 18         |
| Aisle width pallet Ast, mm                | 1986       |
| Turning circle radius Wa, mm              | 1564       |
| Battery charger, V/A                      | 220/6      |
| Battery voltage, capacity K5, V/Ah        | 12/52      |