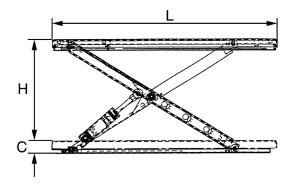

## **Technical data HTF-U SILVERLINE**

| HTF-U    |
|----------|
| 40047381 |
| 1000     |
| 585      |
| 1.45     |
| 1.14     |
| 80       |
| 0.76     |
| 18       |
| 0.75     |
| 235      |
|          |