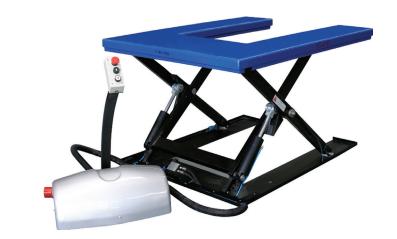

## HTF-U SILVERLINE Flat scissor lifting table

## Capacity 1000 kg

For the professional lifting and handling of loads within a warehouse environment.

## **Features**

- Extremely low-profile design lowering the cost and effort for a pit installation.
- · U-design for direct access of industrial trucks.
- Safe operation due to push-button for up/down in dead man's control, as well as emergency stop.
- · Overload protection by pressure control valve.
- Integrated pipe burst valve and mechanical rests safe maintenance and operation.
- According to DIN EN 1570-1 and all UVV safety regulations