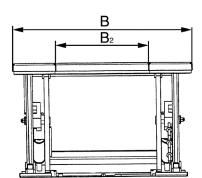

## **Technical data HTF-U SILVERLINE**

| HTF-U    |
|----------|
| 40047381 |
| 1000     |
| 585      |
| 1.45     |
| 1.14     |
| 80       |
| 0.76     |
| 18       |
| 0.75     |
| 235      |
|          |