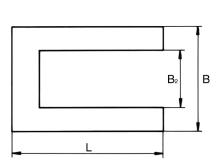

## **Technical data HTF-U SILVERLINE**

| HTF-U    |
|----------|
| 40047381 |
| 1000     |
| 585      |
| 1.45     |
| 1.14     |
| 80       |
| 0.76     |
| 18       |
| 0.75     |
| 235      |
|          |