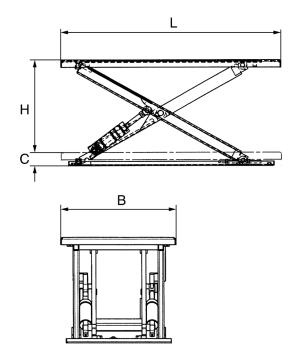

## **Technical data HTF-G**

| Model                      | HTF-G    |
|----------------------------|----------|
| ArtNo.                     | 40047380 |
| Capacity, kg               | 1000     |
| Platform length L, m       | 1.45     |
| Platform width B, m        | 1.14     |
| Platform height min. C, mm | 82       |
| Lift H, m                  | 0.76     |
| Lifting time, sec.         | 18       |
| Motor, kW                  | 0.75     |
| Weight, kg                 | 250      |