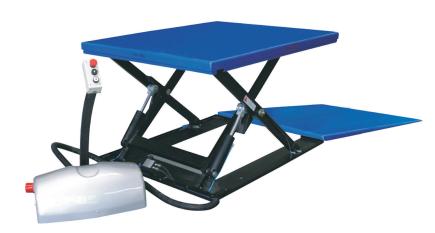

## HTF-G SILVERLINE Flat scissor lifting table

## Capacity 1000 kg

For the professional lifting and handling of loads within a warehouse environment.

## **Features**

- Extremely low-profile design reducing cost and effort for a pit-installation.
- The ramp allows loading the platform directly with a pallet truck or trolley.
- Safe operation due to push-button for up/down in dead man's control, as well as emergency stop.
- · Overload protection by pressure control valve.
- Integrated pipe burst valve and mechanical rests safe maintenance and operation.
- According to DIN EN 1570-1 and all UVV safety regulations.