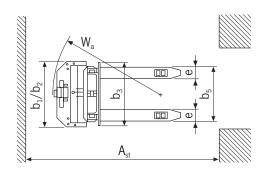

#### Technical data EGV PSL 1016 II

| Model                                 | EGV PSL 1016 II     |
|---------------------------------------|---------------------|
| ArtNo.                                | 192021784           |
| Capacity (up to 2.5 m lift), kg       | 1000                |
| Steering rollers, mm                  | 186 x 50 + 125 x 45 |
| Load rollers, mm                      | 82 x 70             |
| Height, mast retracted h1, mm         | 1970                |
| Freelift h2, mm                       | 1510                |
| Stroke, mm                            | 1510                |
| Height, mast extended h4, mm          | 1970                |
| Fork height max. h3, mm               | 1600                |
| Fork height lowered h13, mm           | 90                  |
| Overall length L1, mm                 | 1675                |
| Overall width b1/b2, mm               | 794                 |
| Fork height s, mm                     | 60                  |
| Fork width e, mm                      | 150                 |
| Fork length I, mm                     | 1153                |
| Outside dimension of forks b5, mm     | 560                 |
| Travel speed with/without load, km/h  | 3.7/4.3             |
| Lifting speed with/without load, m/s  | 0.11/0.18           |
| Lowering speed with/without load, m/s | 0.18/0.18           |
| Drive motor rating, kW                | 0.35                |
| Hoist motor rating, kW                | 2.2                 |
| Battery                               | Gel                 |
| Battery charger, V/A                  | 24/12               |
| Battery voltage, V/Ah                 | 24/50               |