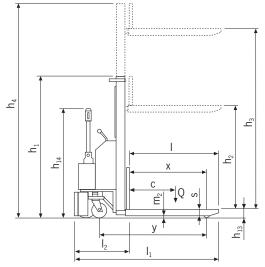

#### Technical data EGV PSL 1016 II

| Model                                 | EGV PSL 1016 II     |
|---------------------------------------|---------------------|
| ArtNo.                                | 192021784           |
| Capacity (up to 2.5 m lift), kg       | 1000                |
| Steering rollers, mm                  | 186 x 50 + 125 x 45 |
| Load rollers, mm                      | 82 x 70             |
| Height, mast retracted h1, mm         | 1970                |
| Freelift h2, mm                       | 1510                |
| Stroke, mm                            | 1510                |
| Height, mast extended h4, mm          | 1970                |
| Fork height max. h3, mm               | 1600                |
| Fork height lowered h13, mm           | 90                  |
| Overall length L1, mm                 | 1675                |
| Overall width b1/b2, mm               | 794                 |
| Fork height s, mm                     | 60                  |
| Fork width e, mm                      | 150                 |
| Fork length I, mm                     | 1153                |
| Outside dimension of forks b5, mm     | 560                 |
| Travel speed with/without load, km/h  | 3.7/4.3             |
| Lifting speed with/without load, m/s  | 0.11/0.18           |
| Lowering speed with/without load, m/s | 0.18/0.18           |
| Drive motor rating, kW                | 0.35                |
| Hoist motor rating, kW                | 2.2                 |
| Battery                               | Gel                 |
| Battery charger, V/A                  | 24/12               |
| Battery voltage, V/Ah                 | 24/50               |