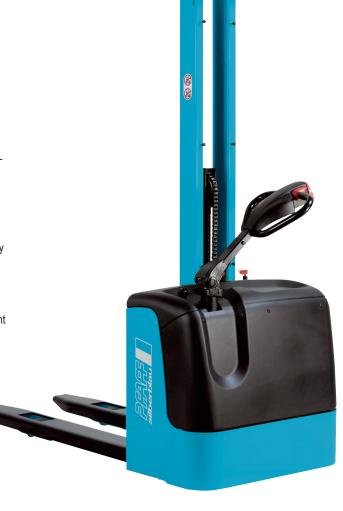

# EGV PSL 1016 II Electric pedestrian stacker

## Capacity 1000 kg,

### Fork height max. 1600 mm

The EGV PSL 1016 II is the ideal solution for indoor transportation and of palletised goods within a warehouse environment for short haul and medium work load applications.

#### **Features**

- The slim single mast and the laterally, ergonomic tiller ensure a free view onto the goods as in front of the stacker.
- The fork thickness of 60 mm enables an easier entrance inside pallets, while working in elevation.
- Easy maintenance the convenient access opening at the bottom of the forklift allows an immediate disassembly of motor wheel without lifting the machine.
- The reduced overall width of 794 mm improves the handling of goods in narrow spaces and corridors.
- Ultra-slow drive function enables exact driving in very tight spaces.
- · Gel battery as standard.