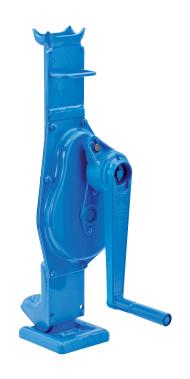

# STW-FvB Steel jacks acc. to DIN 7355 with fixed lifting claw shortened design

# Capacity 1500 kg

Wherever low headroom dimensions are required, the steel jack of shortened design is used.

## **Features**

- The robust steel design and a toothed rack of solid material increase the service life of the jack.
- Low wear owing to hardened gearing parts and precisely machined teething.
- The precisely machined gears with a high degree of efficiency guarantees low crank forces.
- The load is supported either on the claw or the head of the steel jack.
- · Robust base plate for a high level of stability.
- · No reduction of capacity on the claw.