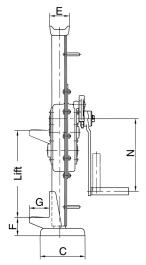

# **Dimensions STW-FvB**

| Model | STW-FvB 15 |  |  |  |
|-------|------------|--|--|--|
| A, mm | 600        |  |  |  |
| B, mm | 130        |  |  |  |
| C, mm | 140        |  |  |  |
| D, mm | 90         |  |  |  |
| E, mm | 50         |  |  |  |
| F, mm | 60         |  |  |  |
| G, mm | 60         |  |  |  |
| N, mm | 200        |  |  |  |