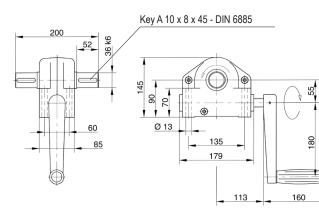

## Technical data S 20 and S 24

| Model | ArtNo.   | Ratio | Drive torque | Required crank effort | Shaft length | Shaft diameter |
|-------|----------|-------|--------------|-----------------------|--------------|----------------|
|       |          |       | daNm         | daN                   | mm           | mm             |
| S 20  | 32626004 | 20:1  | 12           | 11                    | 196          | 25             |
| S 24  | 32626020 | 24:1  | 36           | 22                    | 200          | 36             |