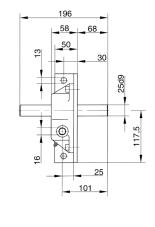

## Technical data S 20 and S 24

| Model | ArtNo.   | Ratio | Drive torque | Required crank effort | Shaft length | Shaft diameter |
|-------|----------|-------|--------------|-----------------------|--------------|----------------|
|       |          |       | daNm         | daN                   | mm           | mm             |
| S 20  | 32626004 | 20:1  | 12           | 11                    | 196          | 25             |
| S 24  | 32626020 | 24:1  | 36           | 22                    | 200          | 36             |