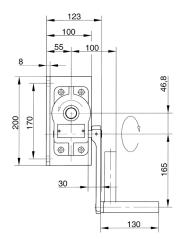

## Technical data S 20 and S 24

| Model | ArtNo.   | Ratio | Drive torque | Required crank effort | Shaft length | Shaft diameter |
|-------|----------|-------|--------------|-----------------------|--------------|----------------|
|       |          |       | daNm         | daN                   | mm           | mm             |
| S 20  | 32626004 | 20:1  | 12           | 11                    | 196          | 25             |
| S 24  | 32626020 | 24:1  | 36           | 22                    | 200          | 36             |