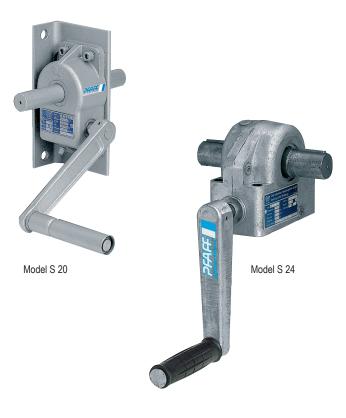

## S 20 and S 24 Worm gear drive unit

The worm gear drives are suitable for a large variety of applications in construction for moving or turning loads, as gears for rope drums or chain sprockets or slewing drives.

## Technical data S 20 and S 24

| Model | ArtNo.   | Ratio | Drive torque | Required crank effort | Shaft length | Shaft diameter |
|-------|----------|-------|--------------|-----------------------|--------------|----------------|
|       |          |       | daNm         | daN                   | mm           | mm             |
| S 20  | 32626004 | 20:1  | 12           | 11                    | 196          | 25             |
| S 24  | 32626020 | 24:1  | 36           | 22                    | 200          | 36             |