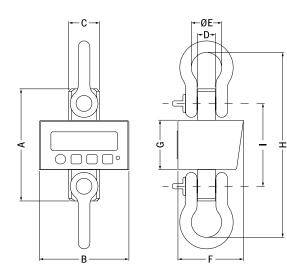

### **Dimensions TKE and TKI**

| Model | TKE 1,5<br>TKI 1,5 | TKE 6,0<br>TKI 6,0 | TKE 9,5<br>TKI 9,5 |
|-------|--------------------|--------------------|--------------------|
| A, mm | 193                | 226                | 246                |
| B, mm | 175                | 175                | 175                |
| C, mm | 49                 | 59                 | 80                 |
| D, mm | 24                 | 37                 | 46                 |
| E, mm | 44                 | 58                 | 74                 |
| F, mm | 133                | 133                | 133                |
| G, mm | 104                | 104                | 104                |
| H, mm | 330                | 363                | 430                |
| J, mm | 153                | 170                | 180                |