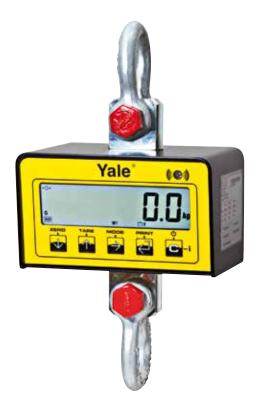

# - TKI with digital display and radio control

The crane weigher can be operated by radio control. The displayed values can be taken off the remote control device and can be transferred to a PC. Several measured values can be totalled and saved. Various functions like piece counting, maximum weight (gross/net) can be realized.

## Features

- TKI crane weigher has the same features like the model TKE.
- Remote control and data exchange via radio transmission.
- USB interface
- Accumulation memory

### Scope of delivery

- Crane weigher with infrared remote control
- Remote control and data exchange via radio transmission.
- 8 x 1.5 V AA batteries
- Carrying case
- Test certificate
- Upper and lower shackle

Both models TKE and TKI are fitted with an infrared remote control with a range of 8 m.