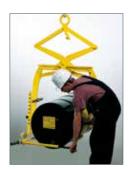

# TFA D Barrel grab with tipping device

### Capacity 300 kg

The grab with tipping device is suited to lift, transport as well as tipping and emptying the barrel.

In order to tip the barrel easily, it must be picked up at the correct center of gravity.