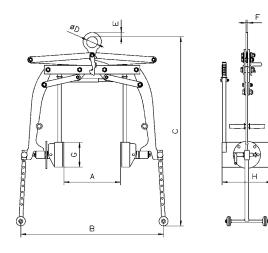

### **Dimensions TFA D**

| Model   | TFA 0,3/600 D |
|---------|---------------|
| A, mm   | 600           |
| B, mm   | 1150          |
| C, mm   | 1525          |
| Ø D, mm | 90            |
| E, mm   | 34            |
| F, mm   | 15            |
| G, mm   | 200           |
| H, mm   | 400           |