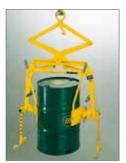

# TFA D Barrel grab with tipping device

### Capacity 300 kg

The grab with tipping device is suited to lift, transport as well as tipping and emptying the barrel.

In order to tip the barrel easily, it must be picked up at the correct center of gravity.