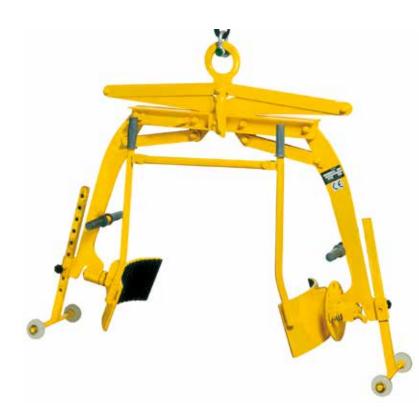

# TFA D Barrel grab with tipping device

### Capacity 300 kg

The grab with tipping device is suited to lift, transport as well as tipping and emptying the barrel.

In order to tip the barrel easily, it must be picked up at the correct center of gravity.

### Technical data TFA D

| Model         | ArtNo.    | Capacity | Jaw capacity Z<br>diameter | Weight |
|---------------|-----------|----------|----------------------------|--------|
|               |           | kg       | mm                         | kg     |
| TFA 0,3/600 D | N52203404 | 300      | 400 - 600                  | 83     |