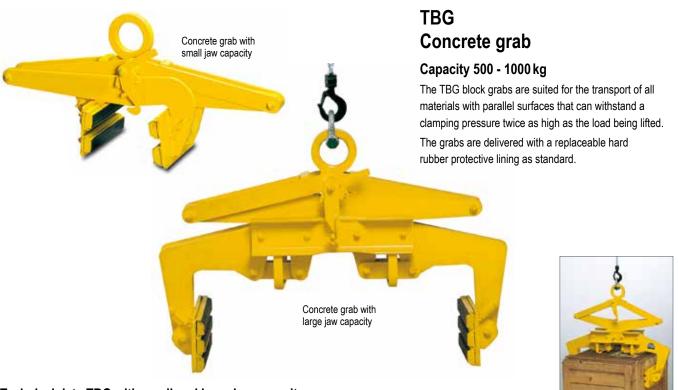

## Technical data TBG with small and large jaw capacity

| Model        | ArtNo.    | Capacity<br>kg | Jaw capacity Z<br>mm | Weight<br>kg |
|--------------|-----------|----------------|----------------------|--------------|
| TBG 0,5/150  | N52604009 | 500            | 0 - 150              | 27           |
| TBG 1,0/250  | N52604010 | 1000           | 50 - 250             | 50           |
| TBG 0,2/500  | N52604156 | 200            | 200 - 500            | 49           |
| TBG 0,3/700  | N52604157 | 300            | 400 - 700            | 52           |
| TBG 0,5/900  | N52604158 | 500            | 600 - 900            | 55           |
| TBG 1,0/400  | N52704251 | 1000           | 100 - 400            | 51           |
| TBG 1,0/1100 | N52604159 | 1000           | 800 - 1100           | 72           |

## Dimensions TBG with small and large jaw capacity

| Model               | TBG 0,5/150 | TBG 1,0/250 | TBG 0,2/500 | TBG 0,3/700 | TBG 0,5/900 | TBG 1,0/400 | TBG 1,0/1100 |
|---------------------|-------------|-------------|-------------|-------------|-------------|-------------|--------------|
| A <sup>1</sup> , mm | 815         | 1.050       | 1.040       | 1.040       | 1.120       | 1.040       | 1.320        |
| B min., mm          | 420         | 460         | 390         | 390         | 390         | 390         | 390          |
| B max., mm          | 760         | 980         | 840         | 840         | 840         | 840         | 840          |
| C, mm               | 200         | 250         | 275         | 275         | 275         | 250         | 275          |
| D, mm               | 160         | 160         | 160         | 160         | 160         | 160         | 160          |
| E, mm               | 30          | 29          | 300         | 300         | 300         | 300         | 300          |
| F, mm               | 15          | 20          | 35          | 35          | 35          | 35          | 35           |
| G, mm               | -           | -           | 20          | 20          | 20          | 20          | 20           |