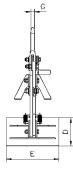

## Dimensions TBG with small and large jaw capacity

| Model               | TBG 0,5/150 | TBG 1,0/250 | TBG 0,2/500 | TBG 0,3/700 | TBG 0,5/900 | TBG 1,0/400 | TBG 1,0/1100 |
|---------------------|-------------|-------------|-------------|-------------|-------------|-------------|--------------|
| A <sup>1</sup> , mm | 815         | 1.050       | 1.040       | 1.040       | 1.120       | 1.040       | 1.320        |
| B min., mm          | 420         | 460         | 390         | 390         | 390         | 390         | 390          |
| B max., mm          | 760         | 980         | 840         | 840         | 840         | 840         | 840          |
| C, mm               | 200         | 250         | 275         | 275         | 275         | 250         | 275          |
| D, mm               | 160         | 160         | 160         | 160         | 160         | 160         | 160          |
| E, mm               | 30          | 29          | 300         | 300         | 300         | 300         | 300          |
| F, mm               | 15          | 20          | 35          | 35          | 35          | 35          | 35           |
| G, mm               | -           | -           | 20          | 20          | 20          | 20          | 20           |

<sup>1</sup>Scissor dimensions

TBG with large jaw capacity