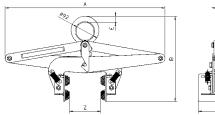

## Dimensions TBG with small and large jaw capacity

| Model               | TBG 0,5/150 | TBG 1,0/250 | TBG 0,2/500 | TBG 0,3/700 | TBG 0,5/900 | TBG 1,0/400 | TBG 1,0/1100 |
|---------------------|-------------|-------------|-------------|-------------|-------------|-------------|--------------|
| A <sup>1</sup> , mm | 815         | 1.050       | 1.040       | 1.040       | 1.120       | 1.040       | 1.320        |
| B min., mm          | 420         | 460         | 390         | 390         | 390         | 390         | 390          |
| B max., mm          | 760         | 980         | 840         | 840         | 840         | 840         | 840          |
| C, mm               | 200         | 250         | 275         | 275         | 275         | 250         | 275          |
| D, mm               | 160         | 160         | 160         | 160         | 160         | 160         | 160          |
| E, mm               | 30          | 29          | 300         | 300         | 300         | 300         | 300          |
| F, mm               | 15          | 20          | 35          | 35          | 35          | 35          | 35           |
| G, mm               | -           | -           | 20          | 20          | 20          | 20          | 20           |

<sup>1</sup>Scissor dimensions

TBG with large jaw capacity