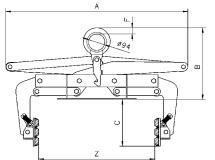

## Dimensions TBG with small and large jaw capacity

| Model               | TBG 0,5/150 | TBG 1,0/250 | TBG 0,2/500 | TBG 0,3/700 | TBG 0,5/900 | TBG 1,0/400 | TBG 1,0/1100 |
|---------------------|-------------|-------------|-------------|-------------|-------------|-------------|--------------|
| A <sup>1</sup> , mm | 815         | 1.050       | 1.040       | 1.040       | 1.120       | 1.040       | 1.320        |
| B min., mm          | 420         | 460         | 390         | 390         | 390         | 390         | 390          |
| B max., mm          | 760         | 980         | 840         | 840         | 840         | 840         | 840          |
| C, mm               | 200         | 250         | 275         | 275         | 275         | 250         | 275          |
| D, mm               | 160         | 160         | 160         | 160         | 160         | 160         | 160          |
| E, mm               | 30          | 29          | 300         | 300         | 300         | 300         | 300          |
| F, mm               | 15          | 20          | 35          | 35          | 35          | 35          | 35           |
| G, mm               | -           | -           | 20          | 20          | 20          | 20          | 20           |

<sup>1</sup>Scissor dimensions

TBG with large jaw capacity