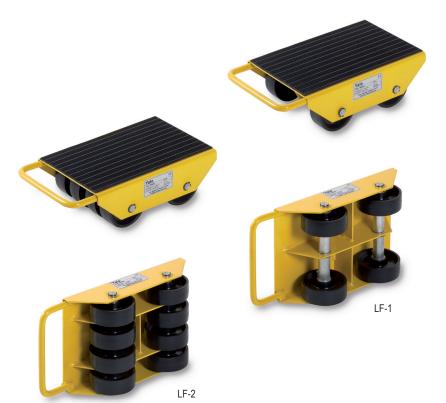

### Capacity 1 - 6 t

The components of the load moving skates can be universally combined and are ideal for the transport of medium heavy loads of all kinds.

The components can be used individually or adapted to a load moving system. The units are maintenance-free.

#### Features

- Solid forged steel construction.
- Anti-slip rubber lining.
- Abrasion-resistant nylon wheels.
- Models LF-2,5 and above are provided with two enclosed ball bearings per wheel.

### Technical data LF

| Model  | ArtNo.    | Capacity<br>t | Wheels | Number<br>of rollers | Wheels<br>diameter x width<br>mm | Dimensions<br>L x W x H<br>mm | Weight<br>kg |
|--------|-----------|---------------|--------|----------------------|----------------------------------|-------------------------------|--------------|
| LF-1   | N13600006 | 1.0           | fixed  | 4                    | 100 x 35                         | 400 x 228 x 120               | 7.0          |
| LF-2   | N13600007 | 2.0           | fixed  | 8                    | 100 x 35                         | 400 x 228 x 120               | 8.0          |
| LF-2,5 | N13600008 | 2.5           | fixed  | 2                    | 85 x 90                          | 275 x 120 x 100               | 4.0          |
| LF-3   | N13600009 | 3.0           | fixed  | 4                    | 85 x 85                          | 400 x 228 x 100               | 9.5          |
| LF-6   | N13600010 | 6.0           | fixed  | 6                    | 85 x 85                          | 415 x 210 x 100               | 12.0         |