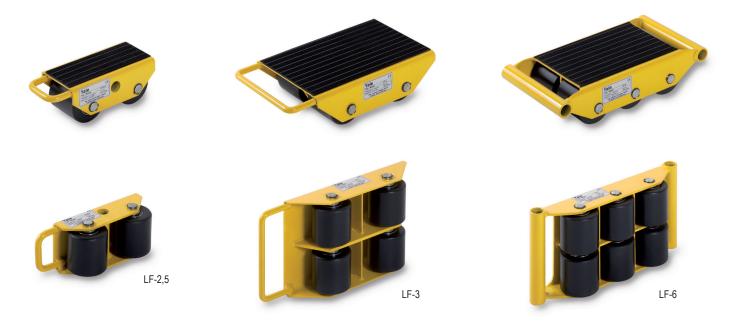

### Capacity 1 - 6 t

The components of the load moving skates can be universally combined and are ideal for the transport of medium heavy loads of all kinds.

The components can be used individually or adapted to a load moving system. The units are maintenance-free.

#### Features

- Solid forged steel construction.
- Anti-slip rubber lining.
- Abrasion-resistant nylon wheels.
- Models LF-2,5 and above are provided with two enclosed ball bearings per wheel.

### Technical data LF

| Model  | ArtNo.    | Capacity<br>t | Wheels | Number<br>of rollers | Wheels<br>diameter x width<br>mm | Dimensions<br>L x W x H<br>mm | Weight<br>kg |
|--------|-----------|---------------|--------|----------------------|----------------------------------|-------------------------------|--------------|
| LF-1   | N13600006 | 1.0           | fixed  | 4                    | 100 x 35                         | 400 x 228 x 120               | 7.0          |
| LF-2   | N13600007 | 2.0           | fixed  | 8                    | 100 x 35                         | 400 x 228 x 120               | 8.0          |
| LF-2,5 | N13600008 | 2.5           | fixed  | 2                    | 85 x 90                          | 275 x 120 x 100               | 4.0          |
| LF-3   | N13600009 | 3.0           | fixed  | 4                    | 85 x 85                          | 400 x 228 x 100               | 9.5          |
| LF-6   | N13600010 | 6.0           | fixed  | 6                    | 85 x 85                          | 415 x 210 x 100               | 12.0         |