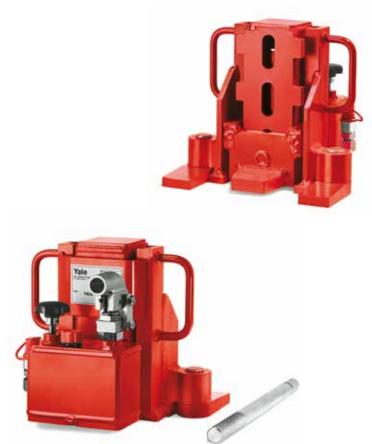

# YAS Hydraulic machine jacks

# Capacity 3 - 25 t

Hydraulic machine jacks are designed for the safe lifting and positioning of machines and similar heavy equipment.

#### Features

- · Integrated hydraulic pump.
- Pump lever swivel mounted 270° for operation even in extremely confined areas.
- Same load can be lifted on either the head or the claw of jack.
- Welded, distortion-proof steel construction.
- · High quality, durable hydraulic components.
- The flat lifting claw allows low jacking height.
- The additional connect coupler (10 t capacity and larger) for external pump operation, allows connection of hand, motor or synchronous lifting pumps (max. pressure 520 bar).
- · Safe stability due to swivel-mounted support feet.
- Sensitive lowering valve for slow lowering of loads without jerks.
- When operating the jack with an external pump the installation of a manometer is mandatory.
- The integrated hydraulic pump is protected by a pressure-limiting valve.
- The jacks are delivered ready-to-use inclusive of carrying handles, hydraulic oil filling and pump lever.
- YAS-15 and YAS-25 with twin pump for higher lifting speed as well as wheels for easy transportation.