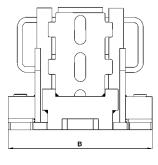

## **Dimensions YAS**

| Model      | YAS-3 | YAS-5 | YAS-10 | YAS-15 | YAS-25 |
|------------|-------|-------|--------|--------|--------|
| A min., mm | 12    | 15    | 20     | 25     | 30     |
| A max., mm | 230   | 232   | 300    | 291    | 300    |
| B, mm      | 207   | 228   | 277    | 328    | 387    |
| H, mm      | 250   | 252   | 252    | 316    | 330    |
| L, mm      | 198   | 216   | 271    | 345    | 388    |