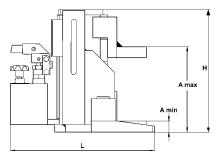

## **Dimensions YAS**

| Model      | YAS-3 | YAS-5 | YAS-10 | YAS-15 | YAS-25 |
|------------|-------|-------|--------|--------|--------|
| A min., mm | 12    | 15    | 20     | 25     | 30     |
| A max., mm | 230   | 232   | 300    | 291    | 300    |
| B, mm      | 207   | 228   | 277    | 328    | 387    |
| H, mm      | 250   | 252   | 252    | 316    | 330    |
| L, mm      | 198   | 216   | 271    | 345    | 388    |