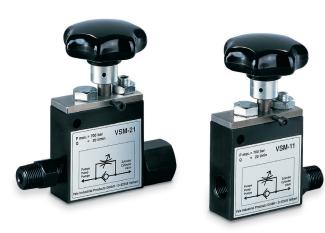

## Selection advice

If the valve is to be screwed directly into a hydraulic cylinder, please order model VSM-11.

If the valve is to be combined with the directional valve of a power pack, please order model VSM-21. (see picture on page 410).

## 700 bar

These safety-check valves are used for those applications where pressure drops must be avoided (e.g. holding of a lifted load). Depending on the location in a hydraulic circuit, these valves can have different functions. The model VSM-11 can be directly screwed into the oil port of a hydraulic cylinder and works at this location as a "hose break fuse". The design of the VSM-21 is suitable for a combination with VHP directional valves.

## Technical data VSM

| Model  | ArtNo.    | Operating pressure max. bar | Control     | Oil-port<br>cylinder side<br>A | Oil-port<br>pump side<br>B | Width<br>mm | Weight<br>kg |
|--------|-----------|-----------------------------|-------------|--------------------------------|----------------------------|-------------|--------------|
| VSM-11 | N14100921 | 700                         | Check valve | 3/8-18 NPT outer               | 3/8-18 NPT inner           | 6           | 0.9          |
| VSM-21 | N14100972 | 700                         | Check valve | 3/8-18 NPT inner               | 3/8-18 NPT outer           | 6           | 1.0          |

## Dimensions VSM (housing incl. hand wheel)

| Model      | VSM-11 | VSM-21 |
|------------|--------|--------|
| Length, mm | 65     | 65     |
| Width, mm  | 60     | 60     |
| Height, mm | 110    | 110    |