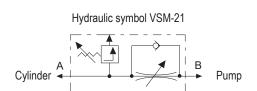

At this location the VSM-21 ensures that the pressure is held precisely and that pressure drops caused by operating the directional valve are avoided.

## Operation

After closing the relief valve (hand wheel) the cylinder can be advanced via the by-pass. In direction to the cylinder the valves always have free flow. The built-in check valve ensures that a pressurized cylinder (e.g. a lifted load) is held precisely in stop position.

A smooth lowering speed can be adjusted by opening the throttle valve (hand wheel) in order to relieve the pressure. A safety pressure valve protects the cylinder from being overloaded by external loading.