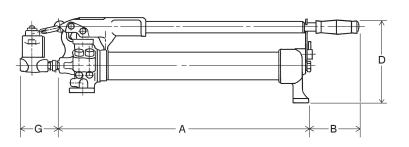

### **Dimensions HPH**

| Model | HPH-2/0,7 A | HPH-2/2 A | HPH-2/4 A | HPH-2/6 A | HPH-2/10 A |
|-------|-------------|-----------|-----------|-----------|------------|
| A, mm | 505         | 520       | 645       | 645       | 800        |
| B, mm | 85          | 70        | 65        | 65        | 65         |
| C, mm | 160         | 160       | 160       | 200       | 160        |
| D, mm | 150         | 150       | 150       | 180       | 190        |
| E, mm | 43          | 43        | 43        | 43        | 43         |
| F, mm | 52          | 25        | 52        | 52        | 52         |
| G, mm | 85          | 85        | 85        | 85        | 85         |

Dimensions approx.