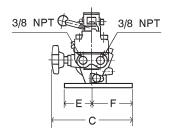

### **Dimensions HPH**

| Model | HPH-2/0,7 A | HPH-2/2 A | HPH-2/4 A | HPH-2/6 A | HPH-2/10 A |
|-------|-------------|-----------|-----------|-----------|------------|
| A, mm | 505         | 520       | 645       | 645       | 800        |
| B, mm | 85          | 70        | 65        | 65        | 65         |
| C, mm | 160         | 160       | 160       | 200       | 160        |
| D, mm | 150         | 150       | 150       | 180       | 190        |
| E, mm | 43          | 43        | 43        | 43        | 43         |
| F, mm | 52          | 25        | 52        | 52        | 52         |
| G, mm | 85          | 85        | 85        | 85        | 85         |

Dimensions approx.