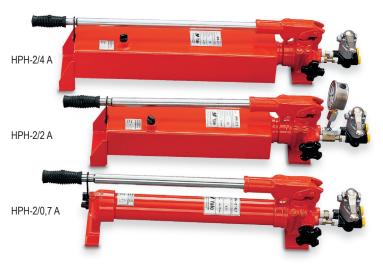

# HPH Hand pumps for double-acting hydraulic cylinders

## With 4-way valve and relief valve (hand wheel)

All hand pumps of type HPH are designed as doubleacting cylinders. Basically, they do not differ from series HPS, but are equipped with a 4/3-way directional valve.

#### **Technical data HPH**

| Model       | ArtNo.    | Displacement | Reservoir volume<br>cm³ | Displacement  1 <sup>st</sup> stage  cm³ | Displacement<br>2 <sup>nd</sup> stage<br>cm³ | Weight<br>kg |
|-------------|-----------|--------------|-------------------------|------------------------------------------|----------------------------------------------|--------------|
| HPH-2/0,7 A | N12101018 | two-stage    | 700                     | 11                                       | 2                                            | 8            |
| HPH-2/2 A   | N12101019 | two-stage    | 2000                    | 11                                       | 2                                            | 11           |
| HPH-2/4 A   | N12101020 | two-stage    | 4000                    | 11                                       | 2                                            | 14           |
| HPH-2/6 A   | N12101021 | two-stage    | 6000                    | 11                                       | 2                                            | 22           |
| HPH-2/10 A  | N12101022 | two-stage    | 10000                   | 11                                       | 2                                            | 28           |