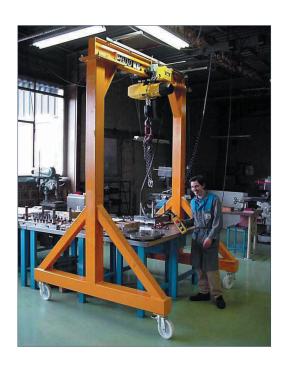

# TDL Moveable gantry crane

Yalesystems gantry crane for use in all areas, from craftsman's workshops, garages and industrial use. They are suitable for low to medium weight capacities and are also for outdoor use.

The cranes are moved by hand and are not dependant on a rail system.

The guidelines for moving Yalesystems gantry cranes and transporting loads should be strictly followed.

### Scope of delivery

- 3-part construction with 2 robust rectangular steel-bar supports and 1 load carrier beam.
- · Manually moveable
- Cranes are supplied with an operating manual and complete manufacturer's documentation.