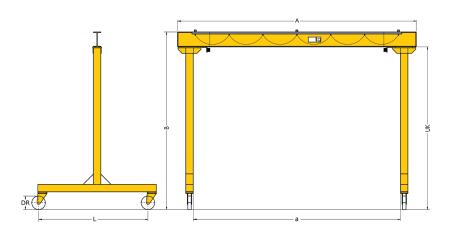

Boom clearance (UK): Standard 2500 mm, other dimensions on request.

Gantry width - inside (dimension a):

TDL-500/TDL-1000: Boom length A less 455 mm TDL-2000/TDL-3000: Boom length A less 500 mm