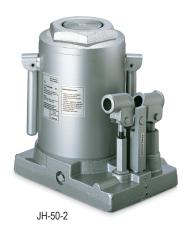

## Features

- Robust, long life design.
- · Pressure relief valve
- Precise controlled lowering.
- Additional screw extension of the piston (up to 20 t).
- Grooved saddle.
- · Large base plates for increased stability.
- JH-50-2 with two-stage pump.
- Incl. operating lever.

## Technical data JH

| Model   | ArtNo.    | Capacity<br>t | Stroke<br>mm | Additional screw<br>extension<br>mm | Closed<br>height<br>mm | Base plate<br>mm | Pump         | Weight<br>kg |
|---------|-----------|---------------|--------------|-------------------------------------|------------------------|------------------|--------------|--------------|
| JH-2 B  | N13300003 | 2             | 115          | 50                                  | 181                    | 90 x 95          | single-stage | 2.7          |
| JH-4 B  | N13300004 | 4             | 126          | 60                                  | 205                    | 115 x 110        | single-stage | 3.7          |
| JH-6 B  | N13300005 | 6             | 130          | 75                                  | 219                    | 115 x 110        | single-stage | 4.7          |
| JH-8 B  | N13300006 | 8             | 152          | 70                                  | 225                    | 120 x 120        | single-stage | 5.7          |
| JH-12 B | N13300007 | 12            | 153          | 80                                  | 240                    | 140 x 130        | single-stage | 8.0          |
| JH-20 B | N13300008 | 20            | 153          | 80                                  | 240                    | 160 x 155        | single-stage | 11.0         |
| JH-30   | N13300408 | 30            | 180          | -                                   | 280                    | 210 x 180        | single-stage | 22.0         |
| JH-50-2 | N13300893 | 50            | 178          | -                                   | 305                    | 255 x 190        | two-stage    | 53.0         |