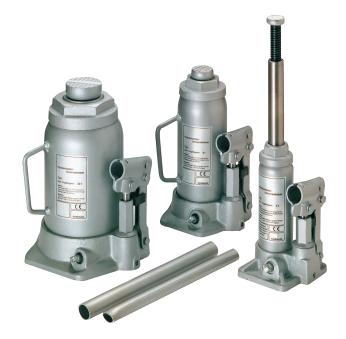

## JH Universal jacks

## Capacity 2 - 50 t

Universal jacks supply high forces for general operations like lifting, pushing, moving, supporting of all kind of loads.

## Features

- Robust, long life design.
- · Pressure relief valve
- Precise controlled lowering.
- Additional screw extension of the piston (up to 20 t).
- Grooved saddle.
- · Large base plates for increased stability.
- JH-50-2 with two-stage pump.
- Incl. operating lever.

## Technical data JH

| Model   | ArtNo.    | Capacity<br>t | Stroke<br>mm | Additional screw<br>extension<br>mm | Closed<br>height<br>mm | Base plate<br>mm | Pump         | Weight<br>kg |
|---------|-----------|---------------|--------------|-------------------------------------|------------------------|------------------|--------------|--------------|
| JH-2 B  | N13300003 | 2             | 115          | 50                                  | 181                    | 90 x 95          | single-stage | 2.7          |
| JH-4 B  | N13300004 | 4             | 126          | 60                                  | 205                    | 115 x 110        | single-stage | 3.7          |
| JH-6 B  | N13300005 | 6             | 130          | 75                                  | 219                    | 115 x 110        | single-stage | 4.7          |
| JH-8 B  | N13300006 | 8             | 152          | 70                                  | 225                    | 120 x 120        | single-stage | 5.7          |
| JH-12 B | N13300007 | 12            | 153          | 80                                  | 240                    | 140 x 130        | single-stage | 8.0          |
| JH-20 B | N13300008 | 20            | 153          | 80                                  | 240                    | 160 x 155        | single-stage | 11.0         |
| JH-30   | N13300408 | 30            | 180          | -                                   | 280                    | 210 x 180        | single-stage | 22.0         |
| JH-50-2 | N13300893 | 50            | 178          | -                                   | 305                    | 255 x 190        | two-stage    | 53.0         |