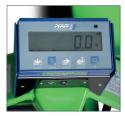

#### Features

- Ergonomic safety control handle for one-hand operation of lifting, driving and lowering
- Measuring range from 0 up to 2000 kg in 1 kg steps
- Easy to read LCD display
- Accuracy: 0.2 % of the end value