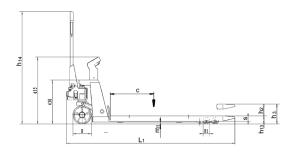

## Technical data HU W 20 GL

| HU W 20 GL         |
|--------------------|
| N21220630          |
| 2000               |
| 600                |
| 110                |
| PUR/PUR            |
| 200 x 50           |
| 80 x 57            |
| 2/4                |
| 115                |
| 200                |
| 1235               |
| 85                 |
| 1570               |
| 50                 |
| 180                |
| 1150               |
| 555                |
| 35                 |
| 1330               |
| -5 °C up to +40 °C |
|                    |