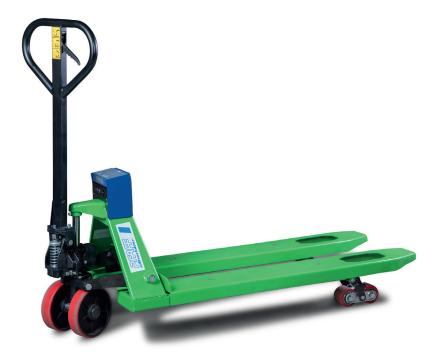

# HU W-20 GL GREENLINE Hand pallet truck with weighing system

# Capacity 2000 kg

For transportation and weighing of palletised goods and box pallets. For simple weighing jobs and a rough calculation of total weights, e.g. when loading lorries.

#### Features

- Ergonomic safety control handle for one-hand operation of lifting, driving and lowering
- Measuring range from 0 up to 2000 kg in 1 kg steps
- Easy to read LCD display
- Accuracy: 0.2 % of the end value

## Scope of delivery

Integrated battery and charger