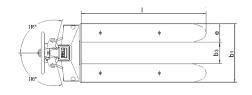

## Technical data HU W 20 GL

| HU W 20 GL         |
|--------------------|
| N21220630          |
| 2000               |
| 600                |
| 110                |
| PUR/PUR            |
| 200 x 50           |
| 80 x 57            |
| 2/4                |
| 115                |
| 200                |
| 1235               |
| 85                 |
| 1570               |
| 50                 |
| 180                |
| 1150               |
| 555                |
| 35                 |
| 1330               |
| -5 °C up to +40 °C |
|                    |