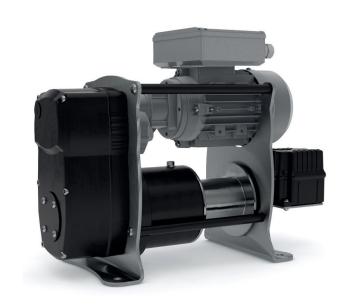

# THETA Electric winch

## Capacity 100 kg

The compact Pfaff-silberblau THETA series offers reliable safety, besides being suitable for a wide range of applications and very easy to use. Its high safety standard is achieved, amongst other things, by a mechanical double safety drum brake, separate from the drive, for safe and firm holding of the load

Factory-specified features make this safety electric wire rope winch interesting for many applications, such as construction sites, in building technology or sports facilities – and thus also for individuals, craftsmen, local councils and construction yards. The Pfaff-silberblau THETA wire rope winch is operated with a supply voltage of 230 V (50 Hz).

#### **Features**

- · Compact design.
- · Two independently acting brakes.
- · Ready for use with control/limit switch.
- · Connection cable with plug.
- · Test and maintenance friendly.
- · Made in Germany.
- Available from stock and ready for immediate use after delivery.
- In accordance with the accident prevention regulations DGUV V54 (BGV D8) with special release for static suspension of loads above persons incl. expert.