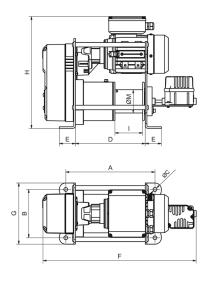

## **Dimensions THETA**

| Model   | THETA     |  |  |
|---------|-----------|--|--|
| ArtNo.  | 192054528 |  |  |
| A, mm   | 277       |  |  |
| B, mm   | 150       |  |  |
| Ø C, mm | 12        |  |  |
| D, mm   | 217       |  |  |
| E, mm   | 50        |  |  |
| F, mm   | 476       |  |  |
| G, mm   | 190       |  |  |
| H, mm   | 348       |  |  |
| I, mm   | 86        |  |  |
| Ø M, mm | 72        |  |  |