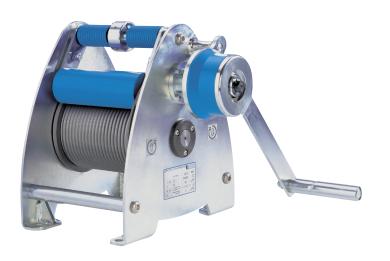

# SW-K LAMBDA Console-mounted rope winch DGUV Vorschrift 17 (BGV C1)

### Capacity 300 kg

The compact rope winch for applications on stages, in studios, theatres, etc.

#### **Features**

- State-of-the-art design with galvanized side sections for easy handling.
- Grooved drum for single-layer winding of the steel rope. An 18:1 ratio between drum and rope diameter increases the service life of the rope substantially.
- With spring-loaded rope pressure roller to prevent the unloaded rope from jumping off the drum.
- · Gear rated for twice the nominal load.
- Spur gear drive for optimal efficiency and comfortable handling.
- The fitted safety crank with two spring brakes acting independently of each other for safe holding of the load in any position.
- In compliance with DGUV Vorschrift 17 (BGV C1) and DIN 56925. Certified by the German committee for lifting equipment (GS-approval-tested safety).