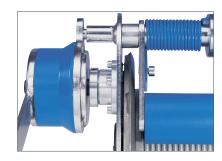

#### **Features**

- State-of-the-art design with galvanized side sections for easy handling.
- Grooved drum for single-layer winding of the steel rope. An 18:1 ratio between drum and rope diameter increases the service life of the rope substantially.
- With spring-loaded rope pressure roller to prevent the unloaded rope from jumping off the drum.
- · Gear rated for twice the nominal load.
- Spur gear drive for optimal efficiency and comfortable handling.
- The fitted safety crank with two spring brakes acting independently of each other for safe holding of the load in any position.
- In compliance with DGUV Vorschrift 17 (BGV C1) and DIN 56925. Certified by the German committee for lifting equipment (GS-approval-tested safety).