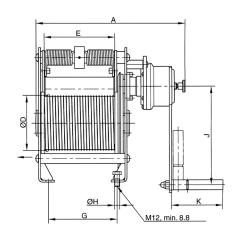

### **Dimensions SW-K LAMBDA**

| Model   | SW-K LAMBDA | SW-K LAMBDA |  |
|---------|-------------|-------------|--|
| A, mm   | 379         | 469         |  |
| B, mm   | 310         | 310         |  |
| C, mm   | 340         | 340         |  |
| Ø D, mm | 139.4       | 139.4       |  |
| E, mm   | 180         | 270         |  |
| F, mm   | 280         | 280         |  |
| G, mm   | 175         | 265         |  |
| Ø H, mm | 13          | 13          |  |
| J, mm   | 250         | 250         |  |
| K, mm   | 130         | 130         |  |