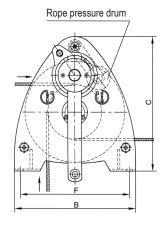

### **Dimensions SW-K LAMBDA**

| Model   | SW-K LAMBDA | SW-K LAMBDA |  |
|---------|-------------|-------------|--|
| A, mm   | 379         | 469         |  |
| B, mm   | 310         | 310         |  |
| C, mm   | 340         | 340         |  |
| Ø D, mm | 139.4       | 139.4       |  |
| E, mm   | 180         | 270         |  |
| F, mm   | 280         | 280         |  |
| G, mm   | 175         | 265         |  |
| Ø H, mm | 13          | 13          |  |
| J, mm   | 250         | 250         |  |
| K, mm   | 130         | 130         |  |