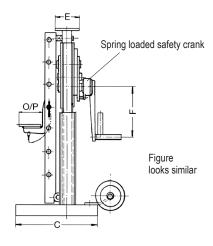

### Technical data KHB Siku

| Model        | ArtNo.<br><b>Siku</b> | Capacity | Height | Lift <sup>1</sup> | Hand effort<br>at WLL | Dim.<br>B | Dim.<br>C | Dim.<br>D | Dim.<br>E | Dim.<br>F | Dim.<br>O/P | Weight |
|--------------|-----------------------|----------|--------|-------------------|-----------------------|-----------|-----------|-----------|-----------|-----------|-------------|--------|
|              |                       | kg       | mm     | mm                | daN                   | mm        | mm        | mm        | mm        | mm        | mm          | kg     |
| KHB 5000/500 | 30077011              | 5000     | 1100   | 500               | 18                    | 540       | 500       | 80        | 140       | 250       | 70/70       | 80     |
| KHB 8000/500 | 30080012              | 8000     | 1100   | 500               | 26                    | 540       | 500       | 100       | 170       | 300       | 150/180     | 111    |

<sup>1</sup>Height of lift = Height + Lift