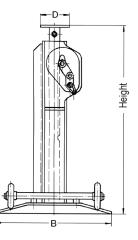

### Technical data KHB Siku

| Model        | ArtNo.<br><b>Siku</b> | Capacity | Height | Lift <sup>1</sup> | Hand effort<br>at WLL | Dim.<br>B | Dim.<br>C | Dim.<br>D | Dim.<br>E | Dim.<br>F | Dim.<br>O/P | Weight |
|--------------|-----------------------|----------|--------|-------------------|-----------------------|-----------|-----------|-----------|-----------|-----------|-------------|--------|
|              |                       | kg       | mm     | mm                | daN                   | mm        | mm        | mm        | mm        | mm        | mm          | kg     |
| KHB 5000/500 | 30077011              | 5000     | 1100   | 500               | 18                    | 540       | 500       | 80        | 140       | 250       | 70/70       | 80     |
| KHB 8000/500 | 30080012              | 8000     | 1100   | 500               | 26                    | 540       | 500       | 100       | 170       | 300       | 150/180     | 111    |

<sup>1</sup>Height of lift = Height + Lift