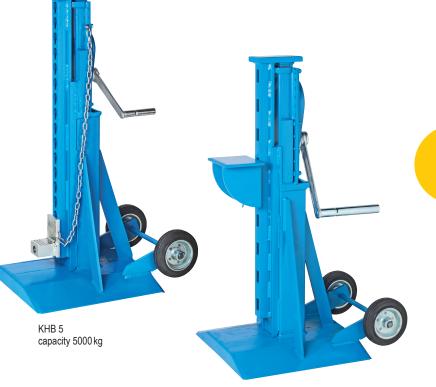

# KHB Truck body lifting jack

## Capacity 5000 and 8000 kg

Truck body lifting jacks are used for supporting vehicle bridges, swap bodies and trailers; they are also used in vehicle construction and freight forwarding applications.

### Features

- High-quality, torsionally stiff steel design with large base plate for a high level of stability.
- Hardened gearing parts and precisely machined teething for improved handling and low wear.
- The load can either be supported on the head or on the adjustable claw.

KHB 8 capacity 8000 kg