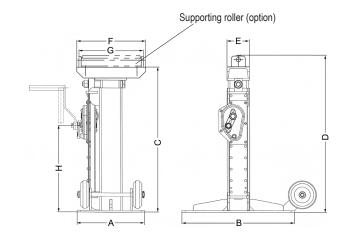

## **Dimensions HB-W**

| Model                 | HB-W 1500 |  |  |
|-----------------------|-----------|--|--|
| A, mm                 | 300       |  |  |
| B, mm                 | 500       |  |  |
| C <sub>ein</sub> , mm | 650       |  |  |
| D <sub>aus</sub> , mm | 1000      |  |  |
| E, mm                 | 100       |  |  |
| F, mm                 | 320       |  |  |
| G, mm                 | 300       |  |  |
| H. mm                 | 385       |  |  |

<sup>&</sup>lt;sup>1</sup>Height of lift = Height + Lift