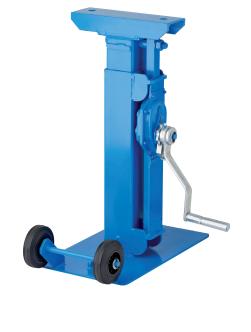

# HB-W Lifting jack

# Capacity 1500 kg

The stable lifting jack with integrated 1.5 t steel jack for supporting tube and bar material.

### **Features**

- Load will be fixed in each position safely by a load brake system.
- · Large base plate for a high level of stability.
- · Wheels for easy transport.

#### **Optiona**

 The attachable support roller facilitates the sliding of heavy loads.