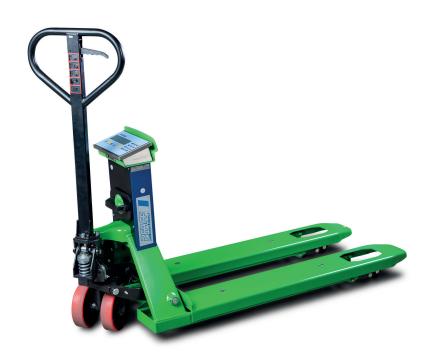

# HU W-20 G GREENLINE Hand pallet truck with weighing system

## Capacity 2000 kg

For transportation and weighing of palletised goods and box pallets.

#### **Features**

- Ergonomic safety control handle for one-hand operation of lifting, driving and lowering.
- · Large keypad for easy and convenient operation.
- Measuring range from 0 up to 2000 kg in 0.2 kg steps.
- · Easy to read LCD display.
- Accuracy ± 0.1% of the end value.
- · Protection IP55