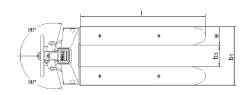

### Technical data HU W-20 G

| Model                             | HU W-20 G        |
|-----------------------------------|------------------|
| ArtNo.                            | N21220640        |
| Capacity, kg                      | 2000             |
| Load center c, mm                 | 600              |
| Weight, kg                        | 115              |
| Tyre type <sup>1</sup>            | PUR/PUR          |
| Steering rollers D, mm            | 200 x 50         |
| Load rollers D1, mm               | 80 x 57          |
| Number of wheels/load rollers     | 2/4              |
| Stroke h2, mm                     | 115              |
| Lifting height h3, mm             | 200              |
| Height of control handle h14, mm  | 1235             |
| Fork height lowered h13, mm       | 85               |
| Overall length L1, mm             | 1570             |
| Fork height s, mm                 | 50               |
| Fork width e, mm                  | 180              |
| Fork length I, mm                 | 1150             |
| Outside dimension of forks b1, mm | 555              |
| Ground clearance m1, mm           | 35               |
| Turning circle radius, mm         | 1330             |
| Ambient temperature               | -5°C up to +40°C |