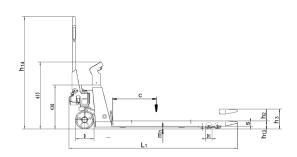

### Technical data HU W-20 G

| Model                             | HU W-20 G        |
|-----------------------------------|------------------|
| ArtNo.                            | N21220640        |
| Capacity, kg                      | 2000             |
| Load center c, mm                 | 600              |
| Weight, kg                        | 115              |
| Tyre type <sup>1</sup>            | PUR/PUR          |
| Steering rollers D, mm            | 200 x 50         |
| Load rollers D1, mm               | 80 x 57          |
| Number of wheels/load rollers     | 2/4              |
| Stroke h2, mm                     | 115              |
| Lifting height h3, mm             | 200              |
| Height of control handle h14, mm  | 1235             |
| Fork height lowered h13, mm       | 85               |
| Overall length L1, mm             | 1570             |
| Fork height s, mm                 | 50               |
| Fork width e, mm                  | 180              |
| Fork length I, mm                 | 1150             |
| Outside dimension of forks b1, mm | 555              |
| Ground clearance m1, mm           | 35               |
| Turning circle radius, mm         | 1330             |
| Ambient temperature               | -5°C up to +40°C |