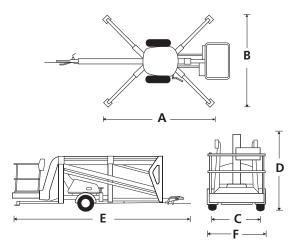

## **TL49J**

| DIMENSIONS                  | TL49J       |
|-----------------------------|-------------|
| Max. working height         | 16.7m       |
| Max. platform height        | 14.7m       |
| Max. working outreach       | 8.5m        |
| Platform width ( <b>C</b> ) | 1.14m       |
| Platform depth              | 0.7m        |
| Outrigger footprint (A x B) | 4.8m x 4.7m |
| Towing width ( <b>F</b> )   | 1.72m       |
| Towing length ( <b>E</b> )  | 7.1m        |
| Stowed height ( <b>D</b> )  | 2.16m       |