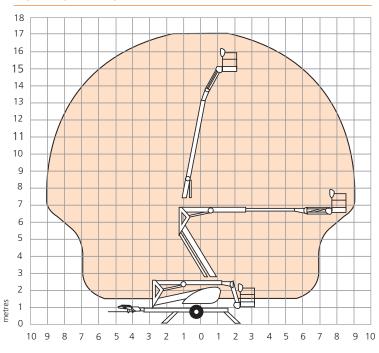

#### WORKING ENVELOPE

## **TL49J**

| DIMENSIONS                  | TL49J       |
|-----------------------------|-------------|
| Max. working height         | 16.7m       |
| Max. platform height        | 14.7m       |
| Max. working outreach       | 8.5m        |
| Platform width ( <b>C</b> ) | 1.14m       |
| Platform depth              | 0.7m        |
| Outrigger footprint (A x B) | 4.8m x 4.7m |
| Towing width ( <b>F</b> )   | 1.72m       |
| Towing length ( <b>E</b> )  | 7.1m        |
| Stowed height ( <b>D</b> )  | 2.16m       |

| PERFORMANCE                      |                        |
|----------------------------------|------------------------|
| Platform capacity (SWL)          | 200kg                  |
| Max. wind speed                  | 12.5m/s                |
| Jib length                       | 1.3m                   |
| Jib arc                          | 130°                   |
| Platform rotation                | 90°                    |
| Turret rotation (non-continuous) | 680°                   |
| Wheels                           | 205/75R16              |
| Controls                         | hydraulic proportional |