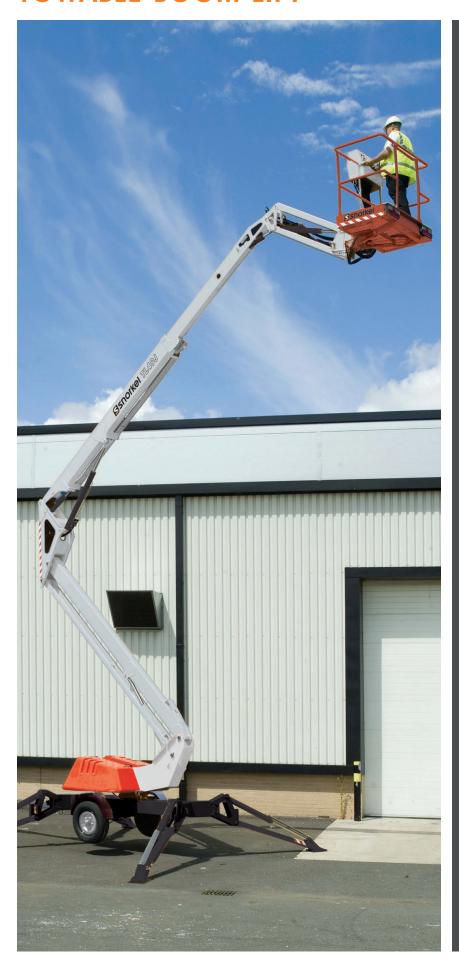

# **TL49J**

### **TOWABLE BOOM LIFT**

- Heavy duty trailer mounted boom lift
- Superb working envelope with articulating/telescopic boom
- Easy to use live hydraulic controls
- Simple to maintain
- Range of power source options

### **TOWABLE BOOM LIFT**