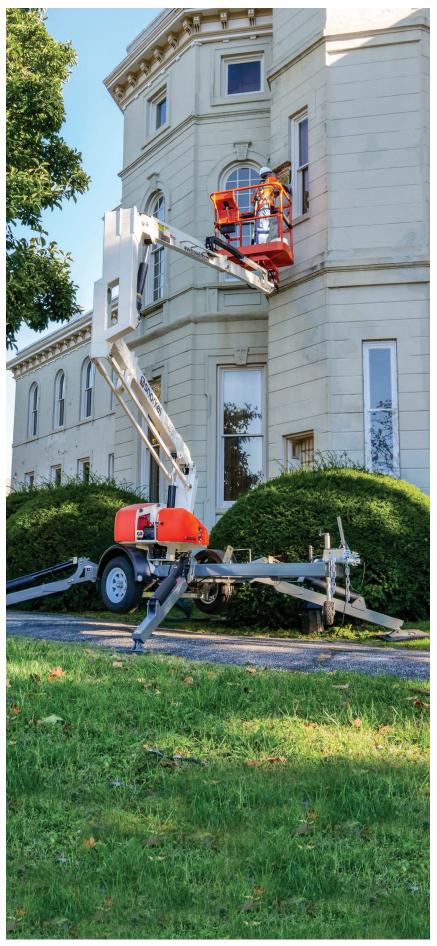

## TL39 TOWABLE BOOM LIFT

- Tough yet compact trailer mounted boom lift
- Easy to set-up hydraulic outriggers
- Manoeuvrable articulating/ telescopic boom
- Smooth, easy to operate controls
- Simple to maintain

# TL39