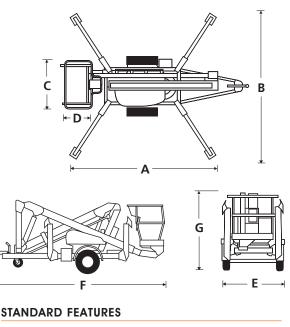

### TOWABLE BOOM LIFT

| DIMENSIONS                           | TL39        |
|--------------------------------------|-------------|
| Max. working height                  | 13.5m       |
| Max. platform height                 | 11.5m       |
| Max. working outreach                | 6.4m        |
| Platform width ( <b>C</b> )          | 1.24m       |
| Platform depth ( <b>D</b> )          | 0.7m        |
| Outrigger footprint ( <b>A x B</b> ) | 4.0m x 3.6m |
| Towing width ( <b>E</b> )            | 1.61m       |
| Towing length ( <b>F</b> )           | 5.1m        |
| Stowed height ( <b>G</b> )           | 2.01m       |