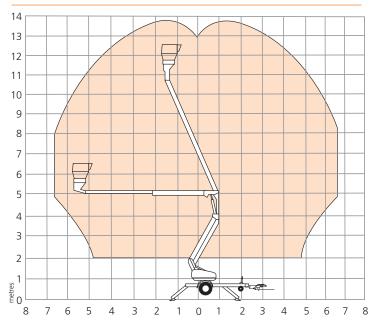

### TOWABLE BOOM LIFT

| DIMENSIONS                           | TL39        |
|--------------------------------------|-------------|
| Max. working height                  | 13.5m       |
| Max. platform height                 | 11.5m       |
| Max. working outreach                | 6.4m        |
| Platform width ( <b>C</b> )          | 1.24m       |
| Platform depth ( <b>D</b> )          | 0.7m        |
| Outrigger footprint ( <b>A x B</b> ) | 4.0m x 3.6m |
| Towing width ( <b>E</b> )            | 1.61m       |
| Towing length ( <b>F</b> )           | 5.1m        |
| Stowed height ( <b>G</b> )           | 2.01m       |

#### WORKING ENVELOPE

- Articulating / telescopic boom configuration
- Hydraulic outriggers
- Electric controls at platform
- Power line to platform
- Hydraulic platform rotate
- Integral road lighting board
- Integrated automatic battery charger 110V-230V
- Dual lanyard attachment points
- 2 year parts & labour, 5 year structural warranty
- CE approved